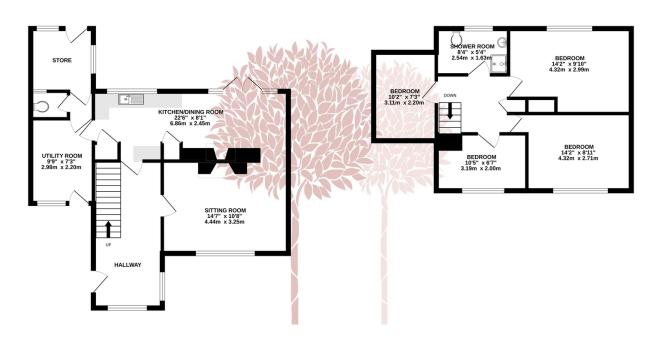

- · Convenient village location
- Conservatory/large utility room/w.c and store
- · Pretty gardens to both the front and rear
- No onward chain complications
- · EPC rating pending

GROUND FLOOR 593 sq.ft. (55.1 sq.m.) approx. 1ST FLOOR 490 sq.ft. (45.5 sq.m.) approx.

TOTAL FLOOR AREA: 1082 sq.ft. (100.6 sq.m.) approx

Whilst every attempt has been made to ensure the accuracy of the floorplan contained here, measurements of doors, windows, comes and any other items are approximate and no responsibility is taken for any error, omission or mis-statement. This plan is for illustrative purposes only and should be used as such by any prospective purchaser. The services, systems and appliances shown have to been tested and no guarantee as to their operability or efficiency can be given.