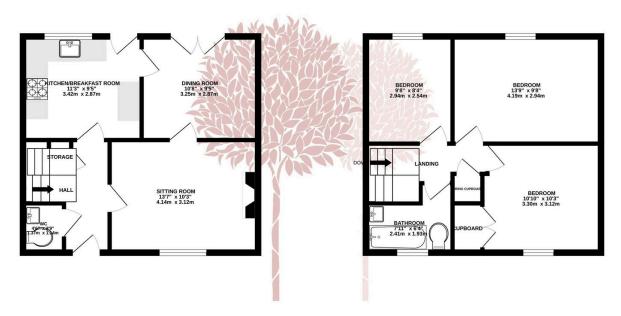

GROUND FLOOR 418 sq.ft. (38.9 sq.m.) approx. 1ST FLOOR 423 sq.ft. (39.3 sq.m.) approx.

TOTAL FLOOR AREA: 841 sq.ft. (78.2 sq.m.) approx

of doors, windows, rooms and any other items are approximate and no responsibility it taken for any entro, omission or mis-statement. This plan is for illustrative purposes only and should be used as such by any prospective purchaser. The services, systems and appliances shown have not been tested and no guarantee as to their operability or efficiency can be given. Made with Metropox (2020).