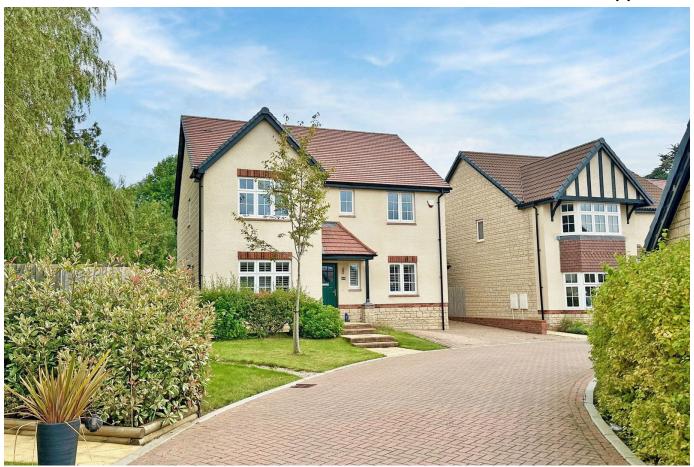

- Situated in a peaceful part of the development
- Superb open plan kitchen/dining/family room with bi-fold doors
- · Off street parking and garage
- · Countryside walks nearby
- · Council Tax Band F

TOTAL FLOOR AREA: 1.779 sq.ft. (165.3 sq.m.) approx.