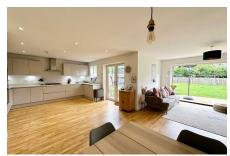

- Situated in a peaceful part of the development
- Superb open plan kitchen/dining/family room with bi-fold doors
- · Off street parking and garage
- · Countryside walks nearby
- · Council Tax Band F

TOTAL FLOOR AREA: 1.779 sq.ft. (165.3 sq.m.) approx.