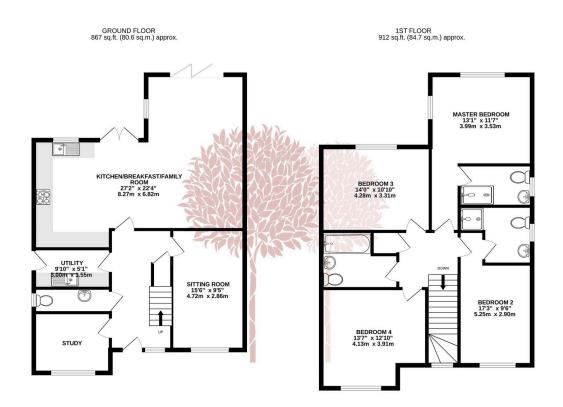

- Situated in a peaceful part of the development
- Superb open plan kitchen/dining/family room with bi-fold doors
- · Off street parking and garage
- · Countryside walks nearby
- · Council Tax Band F

TOTAL FLOOR AREA: 1.779 sq.ft. (165.3 sq.m.) approx.

White eyey attempt has been made to ensure the accessor, of the floorigen contained there, measurement of disors, vindows, comes and any other terms are approximate and on exponsibility is staten for any exercise commission or mis-attempt. This piles in the floating-the purpose only wall should be used as such by any prospective purchaser. The security of the floating the properties are the security of th