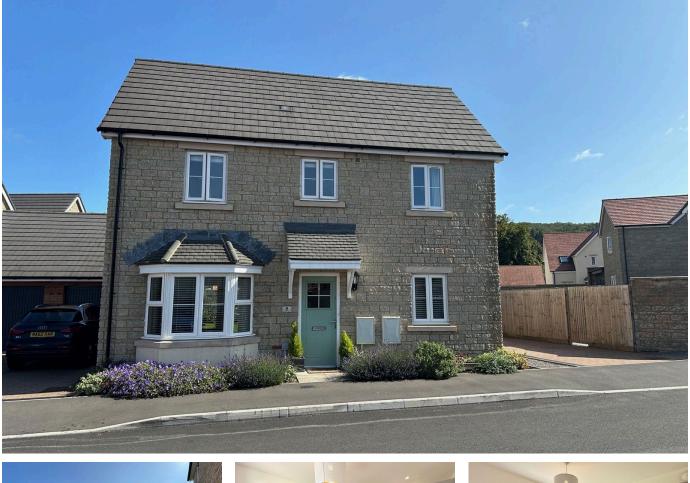

## Warren View, Churchill

Offers Over £430,000

🍋 3 🚰 2 🚘 1

LARGE GARDEN - A detached home situated on a sought after development within the village. The property offers a sizeable rear garden, off street parking and garage.

## **Key Features**

- Beautfiully presented detached three bedroom home
- 7 years left on the NHBC warrenty
- Walking distance to Churchill Primary and Secondary Schools
- Great for commuting to Bristol or Westonsuper-Mare
- Council Tax Band D

- Superb sized rear garden
- Off street parking and large garage
- Countryside walks nearby
- EPC rating A