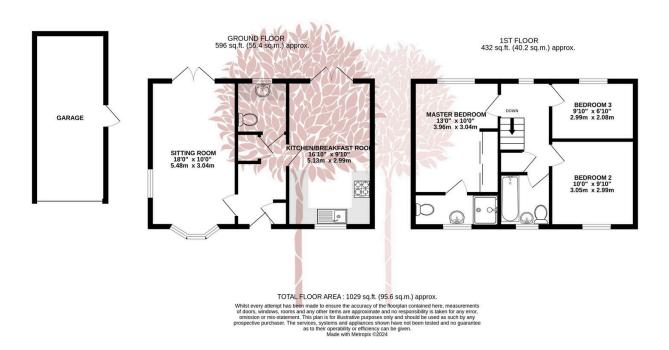

## Warren View, Churchill

Offers Over £430,000

🍋 3 🚰 2 🚘 1

LARGE GARDEN - A detached home situated on a sought after development within the village. The property offers a sizeable rear garden, off street parking and garage.

- Superb sized rear garden
- Off street parking and large garage
- Countryside walks nearby
- EPC rating A