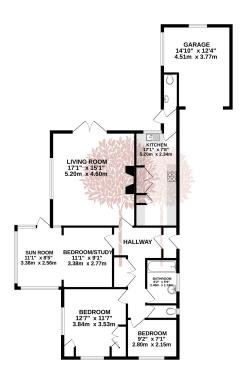

- Off street parking and single garage
- Generous garden with views and established flora and fauna
- · No onward chain
- · EPC rating D
- Churchill Academy and Sixth Form catchment

GROUND FLOOR 1158 sq.ft. (107.5 sq.m.) approx.

TOTAL FLOOR AREA: 1188 sq.ft. (107.5 sq.m.) approx.

White every strengt has been reade to ensure the accuracy of the foorpian contained here, measurements of doors, windows, norms and any other terms are approximate and no responsibility in laten for any entroomission or mis-adamentar. The plan is for flustrative purposes only and shall be used as such by any prospective purchaser. The enrickes, systems and appliances shown have not been tested and no guarantee as to their operatingly or effective, cut he glown.