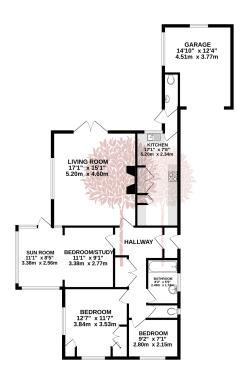

- · Off street parking and single garage
- Generous garden with views and established flora and fauna
- · No onward chain
- EPC rating D
- Churchill Academy and Sixth Form catchment

GROUND FLOOR 1158 sq.ft. (107.5 sq.m.) approx.

TOTAL FLOOR AREA: 1158 sq.ft. (107.5 sq.m.) approx.

White every stamper has been made to ensure the accuracy of the floorpian consisted here, reasourements of doors, windows, rooms and any other terms are approximate and no responsibility in stahen for any energy consistence mis-coatement. This plan is for it itsizative repropose only and shad to be used as such yay prospective purchaser. The services, systems and appliancies shown have not been tested and no guisarative as to their deprinability or efficiency can be glown.