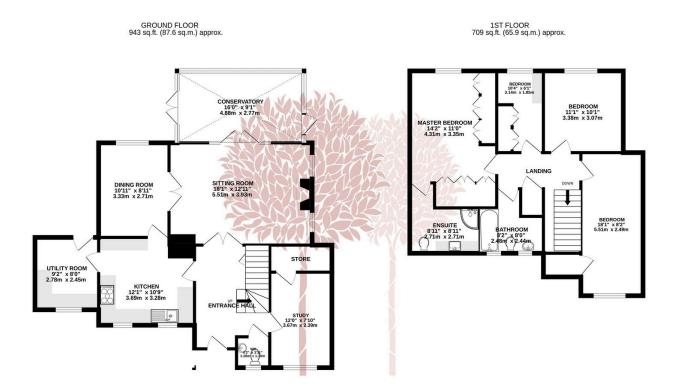

TOTAL FLOOR AREA: 1652 sq.ft. (153.5 sq.m.) approx. every attempt has been made to ensure the accuracy of the floorplan contained here, measurement is, windows, rooms and any other titems are approximate and no responsibility is taken for any error, son or mis-statement. This pair is for illustrating purposes only and should be used as such by any deep purchaser. The set specified is a such as a such part of the set of th