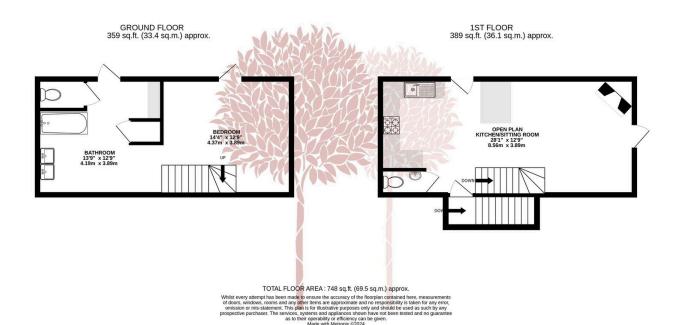

### **Burrington Coombe, Blagdon**

Guide Price £550,000

IDYLLIC RURAL BOLTHOLD - An enchanting detached barn conversion occupying an idyllic rural location, within the picturesque setting of the Mendip Hills. Ellick Barn is set within glorious grounds of approximately 1.2 acres with outstanding panoramic views of the local countryside. The property has been meticulously renovated to an exceptionally high standard throughout, and comes with the benefit of full granted planning permission for a contemporary single storey extension.