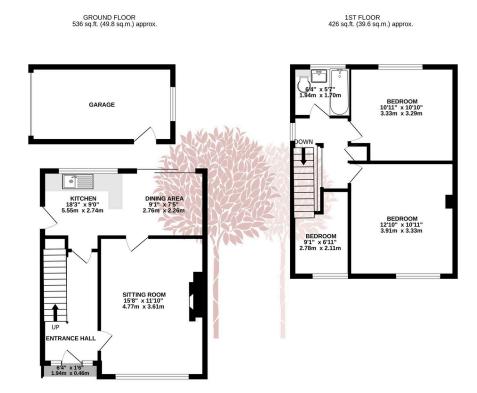

### Highmead Gardens, Bishop Sutton

Guide Price £350,000

CORNER PLOT - This three bedroom house in popular Bishop Sutton is presented to the market for the first time in 58 years! Positioned on a spacious corner plot, this semi-detached house with detached garage and off street parking offers a great opportunity.

#### **Key Features**

- · Three bedroom semi-detached house
- Enclosed south-east facing rear garden
- Corner plot with scope to extend (subject to planning permission)
- Ground rent £10.50 per annum
- EPC rating D

- · Open plan kitchen/dining room
- · Detached single garage with driveway
- · Leasehold (999 years from 1965)
- · Council Tax band D
- •

Whilst every attempt has been made to arreast the accuracy of the floorpian contained here, measurement of access, windows, rooms and any other items are approximate and not experientally is taken for any error ormisoin or mis-statement. This pale in the flustratine purposes only and should be used as such by any prospective purchaser. The services, yield with the properties of the pr