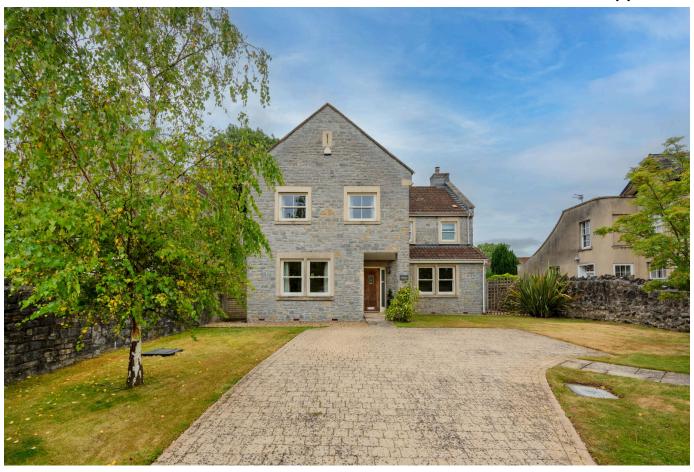

### West End, Wedmore

Guide Price £885,000

EXCELLENT, FIVE BEDROOM FAMILY HOME IN WEDMORE – Cleave, offers an extraordinary amount of living space with a lovely enclosed garden and a large, detached stone garage with plenty of potential.

#### **Key Features**

- · Detached five bedroom house
- Open plan kitchen/diner and garden room
- · Utility room with access outside
- · Lawned gardens front and rear
- Block paved driveway for several cars