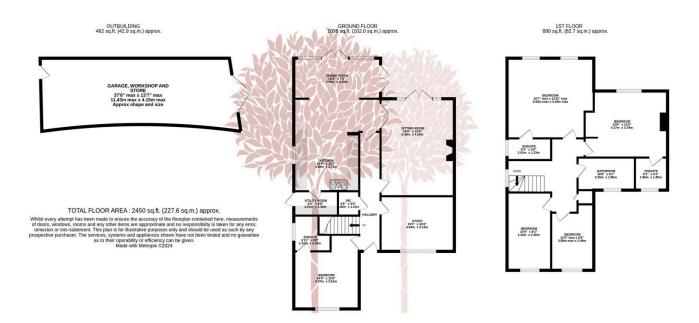

### West End, Wedmore

Guide Price £885,000

EXCELLENT, FIVE BEDROOM FAMILY HOME IN WEDMORE – Cleave, offers an extraordinary amount of living space with a lovely enclosed garden and a large, detached stone garage with plenty of potential.

#### **Key Features**

- · Detached five bedroom house
- Open plan kitchen/diner and garden room
- · Utility room with access outside
- · Lawned gardens front and rear
- Block paved driveway for several cars

- · Three ensuite bedrooms
- Spacious sitting room with log burning fireplace
- · Downstairs cloakroom
- · Detached tandem garage
- EPC C