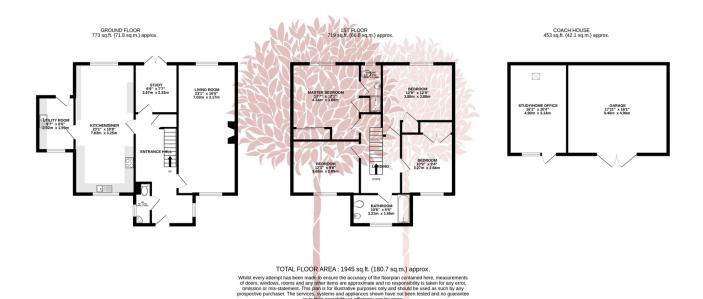

### Stone Allerton, Axbridge

£670,000 Page 4 L 2 L 2

VILLAGE LOCATION A wonderful detached family home set in a beautiful elevated position in the heart of this desirable village, the property offers four bedrooms, generous living spaces, enclosed south facing garden and a superb detached coach house.

#### **Key Features**

- Wonderful four bedroom detached family home
- · Lovely wrap around south facing garden
- Dual aspect sitting room and kitchen/ dining room
- Four double bedrooms, three with fitted wardrobes and Master with en-suite shower room
- · Council Tax G

- Favoured position within the highly desirable village of Stone Allerton
- Coach house with huge potential (currently a garage and workshop/studio)
- · Separate ground floor study
- Well appointed family bathroom and convenient ground floor cloakroom
- EPC D