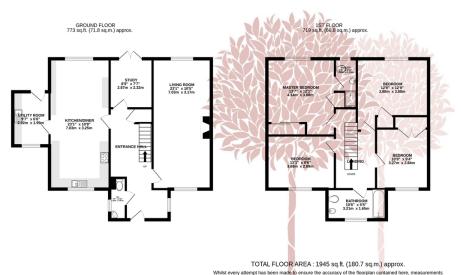

## Stone Allerton, Axbridge

£685,000

🍋 4 🚰 2 🚘 2

VILLAGE LOCATION A wonderful detached family home set in a beautiful elevated position in the heart of this desirable village, the property offers four bedrooms, generous living spaces, enclosed south facing garden and a superb detached coach house.

## **Key Features**

- Wonderful four bedroom detached family home
- Lovely wrap around south facing garden
- Dual aspect sitting room and kitchen/ dining room
- Four double bedrooms, three with fitted wardrobes and Master with en-suite shower room
- Council Tax G

- Favoured position within the highly desirable village of Stone Allerton
- Coach house with huge potential (currently a garage and workshop/studio)
- Separate ground floor study
- Well appointed family bathroom and convenient ground floor cloakroom
- EPC D