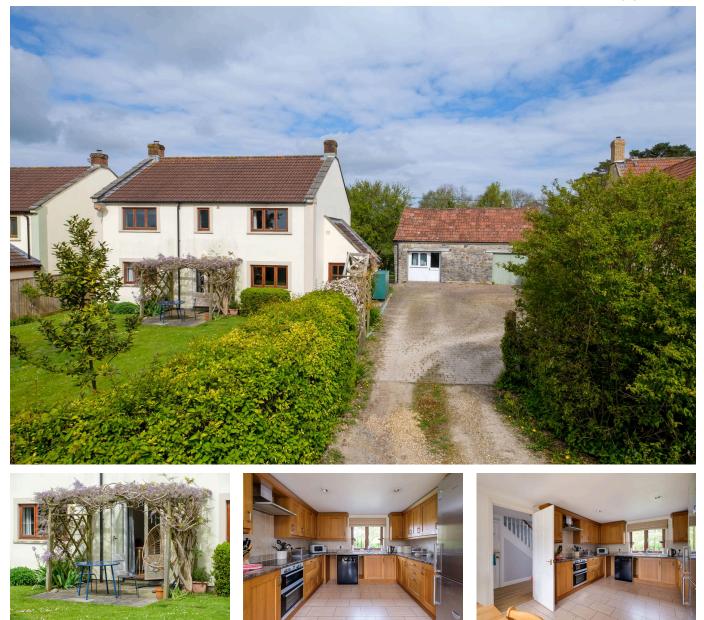

## Stone Allerton, Axbridge

£685,000

🍋 4 🚰 2 🚘 2

VILLAGE LOCATION A wonderful detached family home set in a beautiful elevated position in the heart of this desirable village, the property offers four bedrooms, generous living spaces, enclosed south facing garden and a superb detached coach house.

## **Key Features**

- Wonderful four bedroom detached family home
- Lovely wrap around south facing garden
- Dual aspect sitting room and kitchen/ dining room
- Four double bedrooms, three with fitted wardrobes and Master with en-suite shower room
- Council Tax G

- Favoured position within the highly desirable village of Stone Allerton
- Coach house with huge potential (currently a garage and workshop/studio)
- Separate ground floor study
- Well appointed family bathroom and convenient ground floor cloakroom
- EPC D