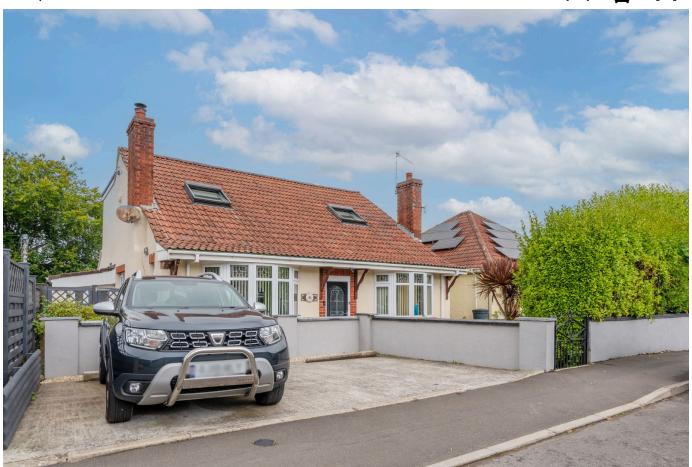

### Milliers Road, Cleeve

DETACHED BUNGALOW - Situated in the convient location of Cleeve, is this fantastic four bedroom detached bungalow with plenty of off street parking and good size garden to the rear.

#### **Key Features**

- Four bedroom detached bungalow
- Superb size master bedroom with juliette balcony
- · Off street parking
- Great transport links with easy access to Bristol and Weston-super-Mare
- EPC TBC