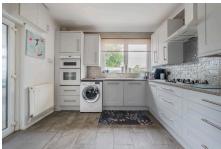

- · Modern kitchen/diner
- · Good size rear garden
- · Backwell School catchement area
- · Council tax band E
- •

TOTAL FLOOR AREA: 2303 sq.ft. (214.0 sq.m.) approx.

Whilst every stimum, has been made to ensure the soccuracy of the sloopsian contained here, measurements of doors, windows, rooms and any other items are approximate and no responsibility in staken for any ener, omission or rein-studement. This pain on its freitburstner exposes only and stoked to be used as such yay receptorive purchaser. The services, systems and appliances shown have not been tested and no guisaranee as to their operatibility or efficiency can be given.