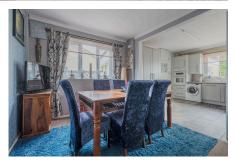

- · Modern kitchen/diner
- · Good size rear garden
- · Backwell School catchement area
- · Council tax band E
- •

TOTAL FLOOR AREA: 2303 sq.ft. (214.0 sq.m.) approx.

Whilst every stimum, has been made to ensure the soccuracy of the sloopsian contained here, measurements of doors, windows, rooms and any other items are approximate and no responsibility in staken for any ener, omission or rein-studement. This pain on its freitburstner exposes only and stoked to be used as such yay receptorive purchaser. The services, systems and appliances shown have not been tested and no guisaranee as to their operatibility or efficiency can be given.