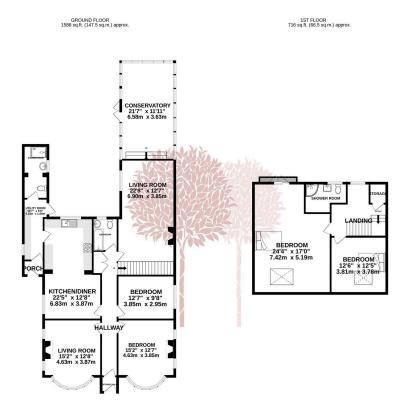

#### **Key Features**

- Four bedroom detached bungalow
- Superb size master bedroom with juliette balcony
- · Off street parking
- Great transport links with easy access to Bristol and Weston-super-Mare
- EPC TBC

- · Modern kitchen/diner
- · Good size rear garden
- · Backwell School catchement area
- · Council tax band E
- •

TOTAL FLOOR AREA: 2303 sq.ft. (214.0 sq.m.) approx.

Whilst every stimum, has been made to ensure the soccuracy of the sloopsian contained here, measurements of doors, windows, rooms and any other items are approximate and no responsibility in staken for any ener, omission or rein-studement. This pain on its freitburstner exposes only and stoked to be used as such yay receptorive purchaser. The services, systems and appliances shown have not been tested and no guisaranee as to their operatibility or efficiency can be given.