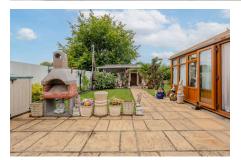

- · Modern kitchen/diner
- · Good size rear garden
- · Backwell School catchement area
- · Council tax band E
- •

TOTAL FLOOR AREA: 2303 sq.ft. (214.0 sq.m.) approx.

Whilst every stimum, has been made to ensure the soccuracy of the sloopsian contained here, measurements of doors, windows, rooms and any other items are approximate and no responsibility in staken for any ener, omission or rein-studement. This pain on its freitburstner exposes only and stoked to be used as such yay receptorive purchaser. The services, systems and appliances shown have not been tested and no guisaranee as to their operatibility or efficiency can be given.