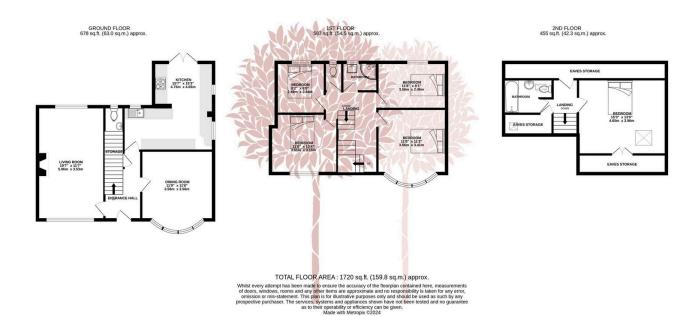

## **Key Features**

- 1930s semi-detached house close to Uphill beach
- · Off street parking for several cars
- Corner plot with good sized, low maintenance garden
- Fantastic views of the church and Uphill golf course
- · Council tax band D

- Five good-sized bedrooms
- Single garage
- Coastal location with plenty of walks on the doorstep
- EPC TBC

www.debbiefortune.co.uk