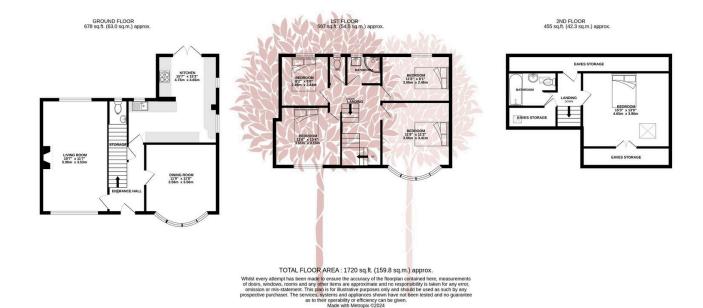

### Berkeley Crescent, Uphill

GREAT FAMILY HOME - Fantastic opportunity to purchase a good-sized five bedroom family home, set on a corner plot, with wrap around garden and single garage in the lovely village of Uphill, close to the beach.

### **Key Features**

- 1930s semi-detached house close to Uphill beach
- · Off street parking for several cars
- Corner plot with good sized, low maintenance garden
- Fantastic views of the church and Uphill golf course
- · Council tax band D

- · Five good-sized bedrooms
- · Single garage
- Coastal location with plenty of walks on the doorstep
- EPC TBC

•