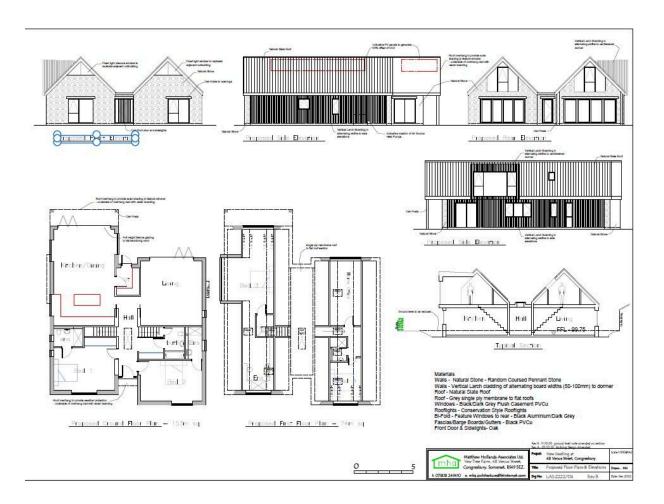

## Venus Street, Congresbury

Offers In Region Of £350,000

🛤 5 💁 5 🚘 2

A superb opportunity to purchase a beautifully positioned building plot with detailed planning consent in a wonderful edge of village position. Full permission exists for the erection of a 2443 sq ft one and a half storey 4/5-bedroom home with a kitchen/diner, sitting room and 5 bathrooms (3 ensuites), a utility room and large study/additional space upstairs that could be used for a number of things (extra bedrooms/study), in an attractive twin gabled design with stone elevations and contemporary living arrangement. In total the plot measures approximately 0.09 Hectares (0.24 acres).

## **Key Features**

- Superb building plot with full planning permission for an individual four/five bedroom detached home
- 2443 sq ft of versatile accommodation (0.24 acres)
- Lovely South facing garden to the rear backing onto farmland on two sides
- Self-contained plot with separate access
- Exceptional edge of village position with unrivalled views towards the Mendip's and Wrington Hill
- Incredibly rare opportunity in this hugely popular North Somerset Village
- Grand Designs style opportunity to build an energy efficient house