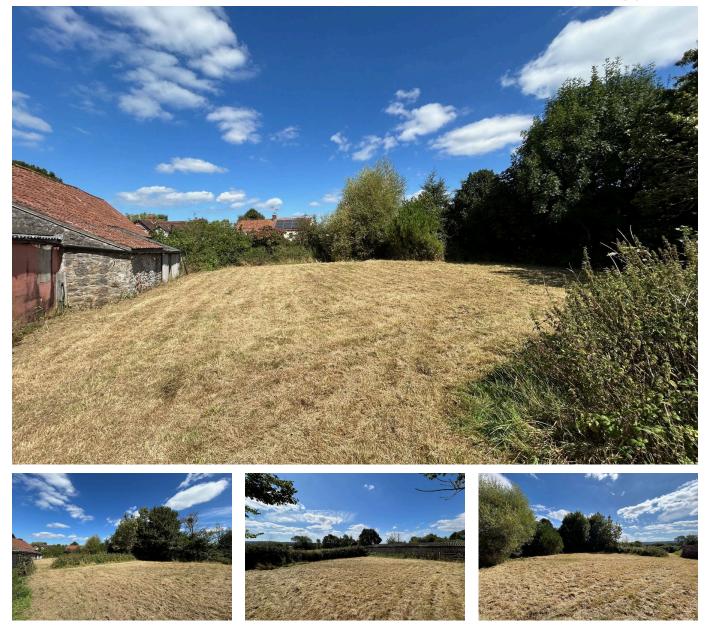

## Venus Street, Congresbury

Offers In Region Of £350,000

🛤 5 💁 5 🚘 2

A superb opportunity to purchase a beautifully positioned building plot with detailed planning consent in a wonderful edge of village position. Full permission exists for the erection of a 2443 sq ft one and a half storey 4/5-bedroom home with a kitchen/diner, sitting room and 5 bathrooms (3 ensuites), a utility room and large study/additional space upstairs that could be used for a number of things (extra bedrooms/study), in an attractive twin gabled design with stone elevations and contemporary living arrangement. In total the plot measures approximately 0.09 Hectares (0.24 acres).

## **Key Features**

- Superb building plot with full planning permission for an individual four/five bedroom detached home
- 2443 sq ft of versatile accommodation (0.24 acres)
- Lovely South facing garden to the rear backing onto farmland on two sides
- Self-contained plot with separate access
- Exceptional edge of village position with unrivalled views towards the Mendip's and Wrington Hill
- Incredibly rare opportunity in this hugely popular North Somerset Village
- Grand Designs style opportunity to build an energy efficient house