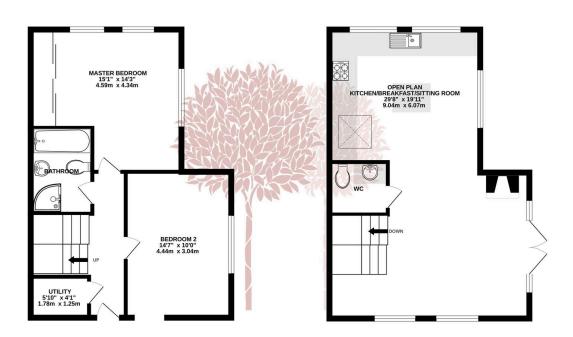

- · Open plan kitchen living room
- Two large double bedrooms
- · Utliity space and solar panels
- · Chew Valley school catchment
- EPC rating C

GROUND FLOOR 508 sq.ft. (47.2 sq.m.) approx. 1ST FLOOR 501 sq.ft. (46.5 sq.m.) approx.

TOTAL FLOOR AREA: 1009 sq.ft. (3.7 sq.m.) approx.

Whilst every attempts has been made to exame the accuracy of the flooping contained here, measurement of dions, windows, rooms and any other items are approximate and no responsibility is taken for any error mission or mis-statement. This plan is for illustrative purposes only and should be used as such by any prospective purchaser. The services, systems and appliances shown have not been tested and no guarante as to their operationly efficiency can be given.