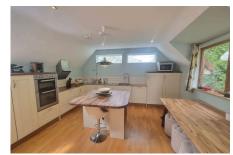

- · Open plan kitchen living room
- Two large double bedrooms
- · Utliity space and solar panels
- · Chew Valley school catchment
- EPC rating C

GROUND FLOOR 508 sq.ft. (47.2 sq.m.) approx. 1ST FLOOR 501 sq.ft. (46.5 sq.m.) approx.