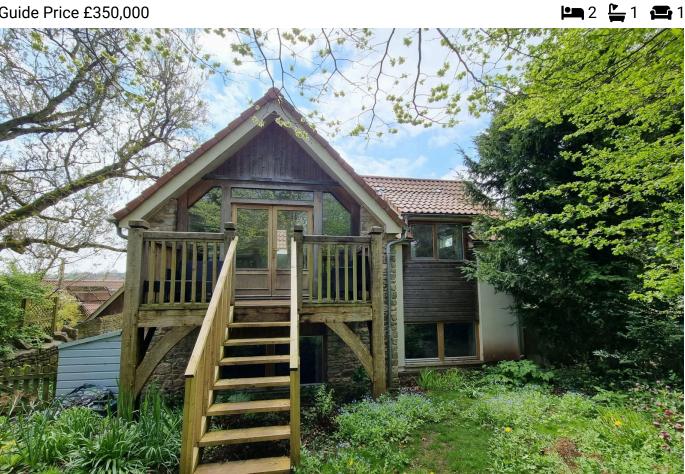

### Williams Yard, Winford

Guide Price £350,000

TRULY UNIQUE TREE TOP LVIING - This two bedroom home is in the sought after ecodevelopment of Williams Yard in Winford and offers a spacious home, both inside and out!

#### **Key Features**

- Two bedroom stone dressed eco home
- · Terrace overlooking the garden
- Four piece bathroom plus separate cloakroom
- · Corner plot with a country style garden
- · Council Tax band D

- · Open plan kitchen living room
- Two large double bedrooms
- · Utliity space and solar panels
- · Chew Valley school catchment
- EPC rating C

GROUND FLOOR 508 sq.ft. (47.2 sq.m.) approx. 1ST FLOOR 501 sq.ft. (46.5 sq.m.) approx.