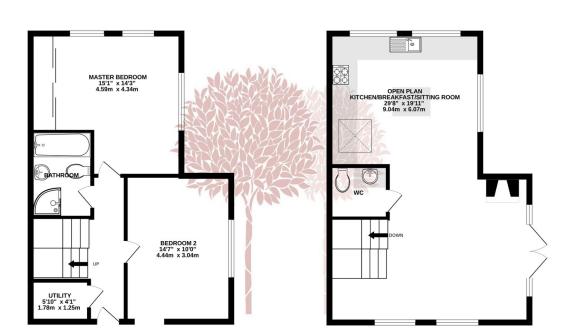

- · Open plan kitchen living room
- Two large double bedrooms
- · Utliity space and solar panels
- · Chew Valley school catchment
- EPC rating C

GROUND FLOOR 508 sq.ft. (47.2 sq.m.) approx. 1ST FLOOR 501 sq.ft. (46.5 sq.m.) approx.

TOTAL FLOOR AREA: 1009 sq.ft. (3.7 sq.m.) approx.

Whits every attempts has been made to ensure the accuracy of the foorpian contained here, measurement of doors, vindows, rooms and any other items are approximate and no responsibility is taken for any error, omission of mis-attement. This pals in of initizative purposes only and should be used as such by any prospective purchaser. The services, systems and appliances shown have not been tested and no quarante as to their operating of efficiency can be given.