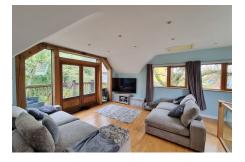

- · Open plan kitchen living room
- Two large double bedrooms
- · Utliity space and solar panels
- · Chew Valley school catchment
- EPC rating C

GROUND FLOOR 508 sq.ft. (47.2 sq.m.) approx. 1ST FLOOR 501 sq.ft. (46.5 sq.m.) approx.