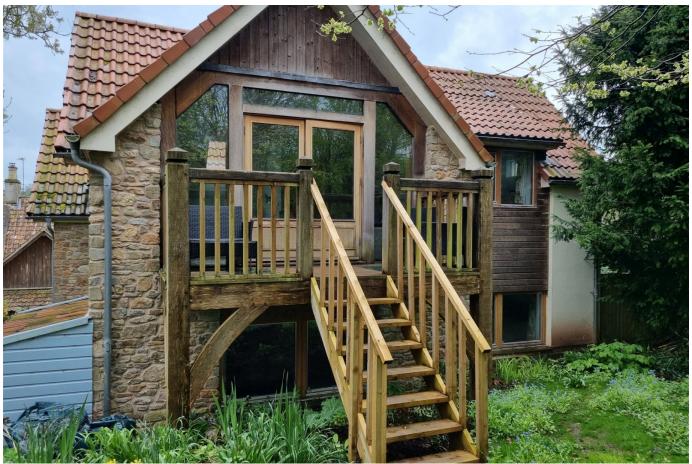

### Williams Yard, Winford

£375,000 Page 2 Land 1

A HIGHLY INDIVIDUAL AND SPACIOUS two bedroom home in the sought after development of Williams Yard in Winford.

#### **Key Features**

- Two bedroom stone dressed eco home
- · Terrace overlooking the garden
- Four piece bathroom plus separate cloakroom
- · Corner plot with a country style garden
- · Council Tax band D

- · Open plan kitchen living room
- Two large double bedrooms
- · Utliity space and solar panels
- · Chew Valley school catchment
- EPC rating C

GROUND FLOOR 508 sq.ft. (47.2 sq.m.) approx. 1ST FLOOR 501 sq.ft. (46.5 sq.m.) approx.