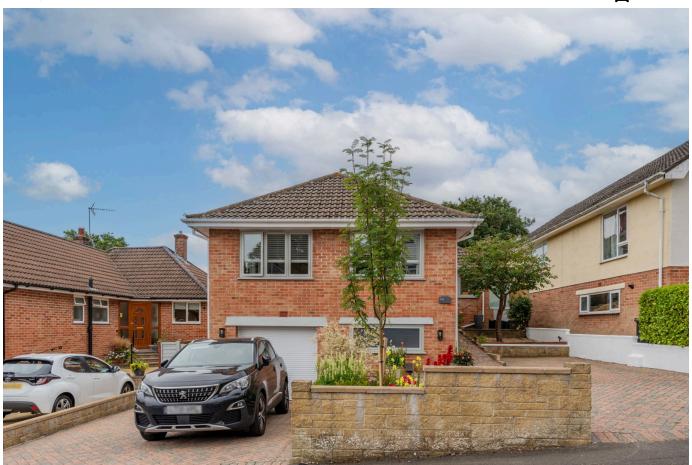

### Cliff Road, Weston-super-Mare

A TRULY REFINED, STYLISH, AND METICULOUSLY RENOVATED, DETACHED MODERN HOME SOLD WITH NO ONWARD CHAIN. Situated in a hugely popular hillside location in Worlebury, enjoying exceptional coastal views from the generous rear garden.

- Desirable Hillside position enjoying stunning views from the garden
- Integral garage, plenty of off street parking, and large under croft storage
- Generous rear garden with stunning views towards the Severn Estuary
- Wonderful interior design throughout with quality fixtures and fittings
- · EPC Pending