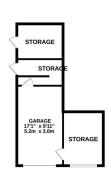

BASEMENT 397 sq.ft. (36.9 sq.m.) approx

TOTAL FLOOR AREA: 1872 sq.ft. (174.0 sq.m.) approx.

Whilst every attempt has been made to ensure the accuracy of the floorpian contrained here, measurements of doors, windows, rooms and any other items are approximate and no responsibility is taken for any error, crisission or reli-studement. This plan is for items that the proposes only and should be used as such by any prospective purchaser. The services, systems and applicances shown have not been tested and no guarantee.