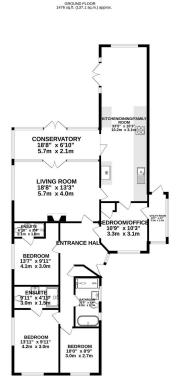

BASEMENT 397 sq.ft. (36.9 sq.m.) approx

TOTAL FLOOR AREA: 1872 sq.ft. (174.0 sq.m.) approx.

Whilst every attempt has been made to ensure the accuracy of the floorpian contrained here, measurements of doors, windows, rooms and any other items are approximate and no responsibility is taken for any error, crisission or reli-studement. This plan is for items that the proposes only and should be used as such by any prospective purchaser. The services, systems and applicances shown have not been tested and no guarantee.