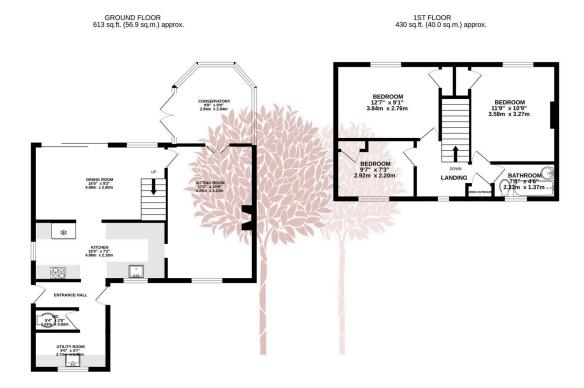

- · Two reception rooms, plus conservatory
- Well presented kitchen and separate utility room
- · Modern family bathroom
- Solar Panels
- · EPC rating C

TOTAL FLOOR AREA: 1043 sq.ft. (96.9 sq.m.) approx.