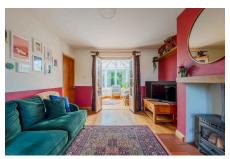

#### **Key Features**

- · Three bedroom semi-detached home
- · Large sitting room with log burner
- · Stunning countryside views
- Beautiful gardens with vegetable patch to the front
- Off street parking for multiple cars

- · Two reception rooms, plus conservatory
- Well presented kitchen and separate utility room
- · Modern family bathroom
- Solar Panels
- · EPC rating C

TOTAL FLOOR AREA: 1043 sq.ft. (96.9 sq.m.) approx.