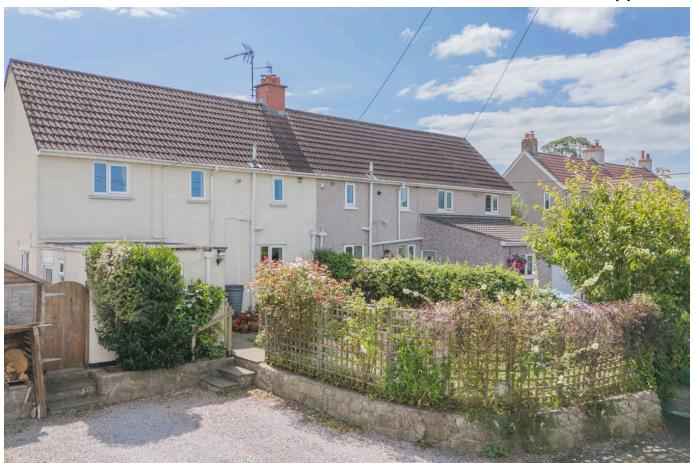

### Ridgeway Close, West Harptree

£425,000 🖺 3 🖺 1 🚍 3

IMPRESSIVE THREE BEDROOM HOUSE IN WEST HARPTREE - This delightful three bedroom home comes to the market with a wonderful layout and décor throughout. The property is deceptively spacious, offering generously sized reception rooms and very good sized bedrooms to match! EPC rating C

#### **Key Features**

- · Three bedroom semi-detached home
- · Large sitting room with log burner
- · Stunning countryside views
- Beautiful gardens with vegetable patch to the front
- Off street parking for multiple cars

- · Two reception rooms, plus conservatory
- Well presented kitchen and separate utility room
- · Modern family bathroom
- Solar Panels
- · EPC rating C

TOTAL FLOOR AREA: 1043 sq.ft. (96.9 sq.m.) approx.