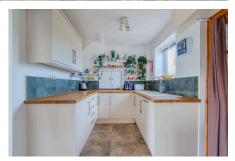

- · Two reception rooms, plus conservatory
- Well presented kitchen and separate utility room
- · Modern family bathroom
- Solar Panels
- · EPC rating C

TOTAL FLOOR AREA: 1043 sq.ft. (96.9 sq.m.) approx.