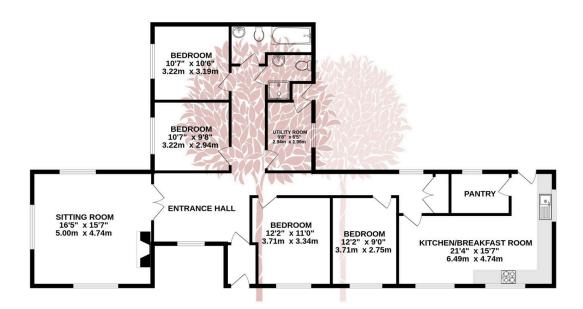

GROUND FLOOR 1480 sq.ft. (137.5 sq.m.) approx.

TOTAL FLOOR AREA: 1.480 s.g.ft. (137.5 s.g.m.) approx.

Whilst every sittengt has been inside to ensure the accuracy of the floorplan contained them, measurement of doors, whilework and the sittength of the sit