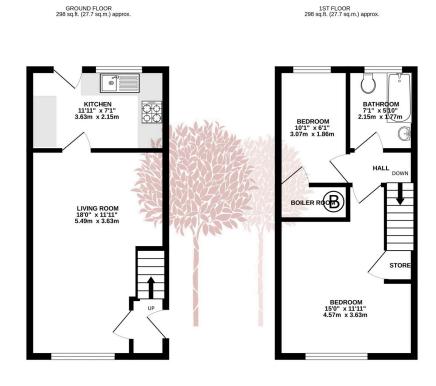

• Council Tax Band B

TOTAL FLOOR AREA: 597 sq.ft. (55.4 sq.m.) approx. White every attempt has been made to smaller the accuracy of the thooptain contained hire, measurements, or measurements, and the strategies are provided by the strategies of the strategies are provided by the strategies are provided by the strategies of the strategies are provided by the str