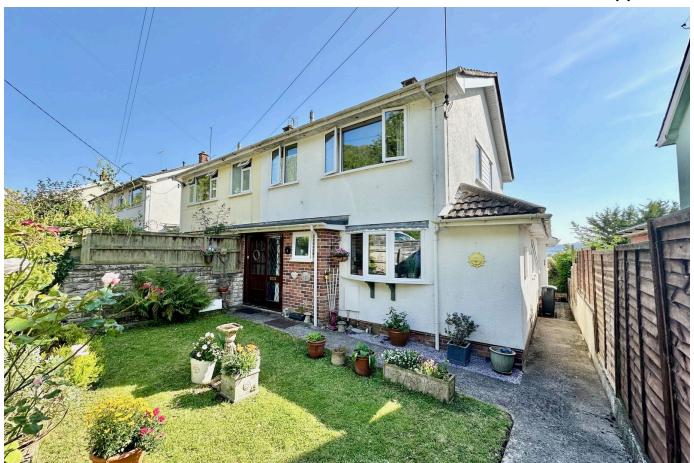

### Quarry Road, Sandford

£295,000 Page 3 1 2 2

STUNNING PANORAMIC VIEWS - An extended three bedroom semi detached house with beautiful front and rear gardens.

#### **Key Features**

- · Council Tax Band C
- · Situated on a 'no through' road
- · Two storage sheds
- Extended accommodation on the ground floor
- South facing rear garden. Fully enclosed front garden

- Energy Efficiency Rating D
- · Expansive panoramic views
- Short walk to ameneties of Winscombe and Sandford
- · Countryside walks on the doorstep
- Three bedroom semi detached house

STUDY

BEDROOM
95° x 83°
2.74m x 2.51m