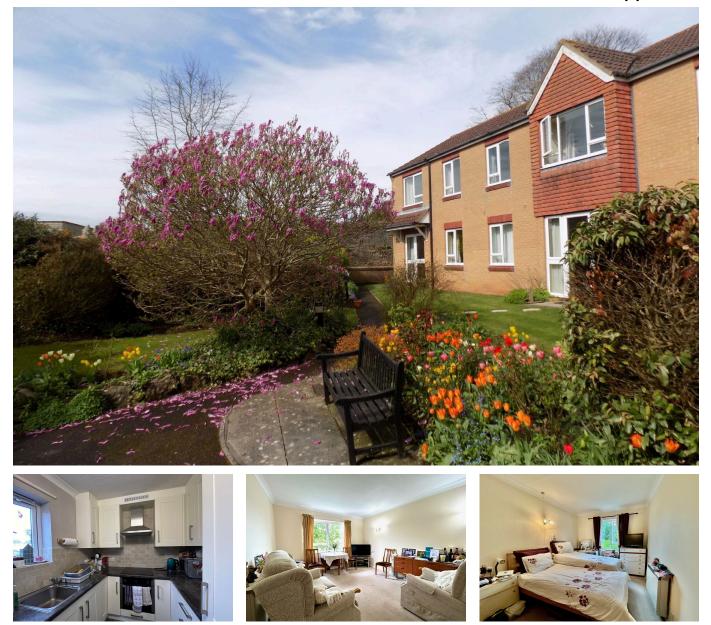

## School Road, Wrington

£120,000

2 1 1

A two bedroom apartment occupying a lovely corner position at the Lodge in Wrington. Reserved specifically for those over 55 years of age, the lodge features a communal lounge, allocated and visitors parking and use a communal laundry room. Apartment 21 enjoys a lovely southerly aspect with views towards the Mendip Hills.

## **Key Features**

.

- Purpose built apartment for the over 55's
- Recently modernised kitchen and shower room
- Communal parking & well maintained communal gardens
- Short distance from the excellent local amenities in the village

- Two bedrooms
- Fantastic outlook over the village towards the Mendip Hills
- Lift/Laundry room and communal lounge

GROUND FLOOR

TOTAL FLOOR AREA: 6.14s.q.t. (57.0 sq.m.) approx. Whit severy adtempt has been made to ensure the accuracy of the flooptimic constance here, measurements which are approximately a several and a several and a several and a such by any prospective partnerse. The service's system and approximate here instead and no guarantee as to the several and the service partnerse shown have not been tested and no guarantee as to the several with Merropa Corporation partnerse.