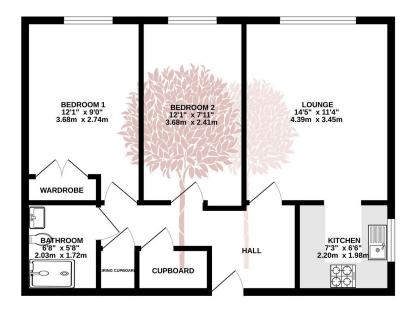

- Two bedrooms
- Fantastic outlook over the village towards the Mendip Hills
- Lift/Laundry room and communal lounge

GROUND FLOOR

TOTAL FLOOR AREA: 6.14s.q.t. (57.0 sq.m.) approx. Whit severy adtempt has been made to ensure the accuracy of the flooptimic constance here, measurements which are approximately a several and a several and a several and a such by any prospective partnerse. The service's system and approximate here instead and no guarantee as to the several and the service partnerse shown have not been tested and no guarantee as to the several with Merropa Corporation partnerse.