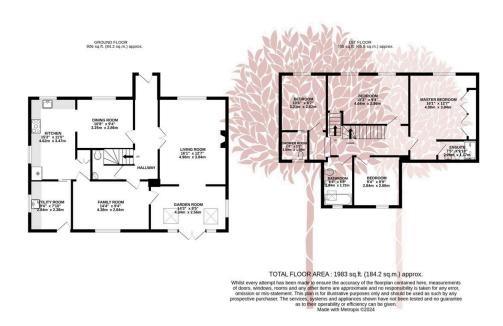

- Five bedrooms/three bathrooms
- Versatile accommodation arranged over three floors
- Outside home office, plus off street parking
- Generous kitchen, plus handy utility room
- Council Tax Band E

2ND FLOOR 372 sq.ft. (34.6 sq.m.) approx.