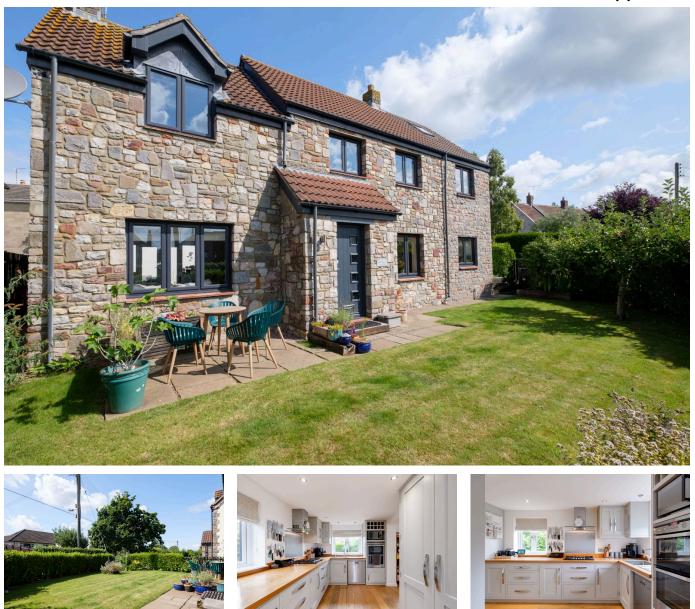

## Stonewell Lane, Congresbury

£645,000

**L** 5 **L** 3 **L** 4

A superb five bedroom modern detached house, built in a traditional cottage style, with a beautiful stone faced facade. Much improved and extended over recent years the property offers versatile accommodation perfectly suited to family life, in a supremely convenient village position.

## **Key Features**

- Stylish detached family home in superb convenient village location
- Four reception rooms including Living room, dining room, family room and garden room
- Well maintained gardens to both the front and rear
- Well presented throughout
- Potential of no onward chain situation

- Five bedrooms/three bathrooms
- Versatile accommodation arranged over three floors
- Outside home office, plus off street parking
- Generous kitchen, plus handy utility room
- Council Tax Band E

2ND FLOOR 372 sq.ft. (34.6 sq.m.) approx.