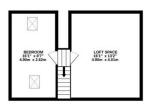

- Five bedrooms/three bathrooms
- Versatile accommodation arranged over three floors
- Outside home office, plus off street parking
- Generous kitchen, plus handy utility room
- Council Tax Band E

2ND FLOOR 372 sq.ft. (34.6 sq.m.) approx.