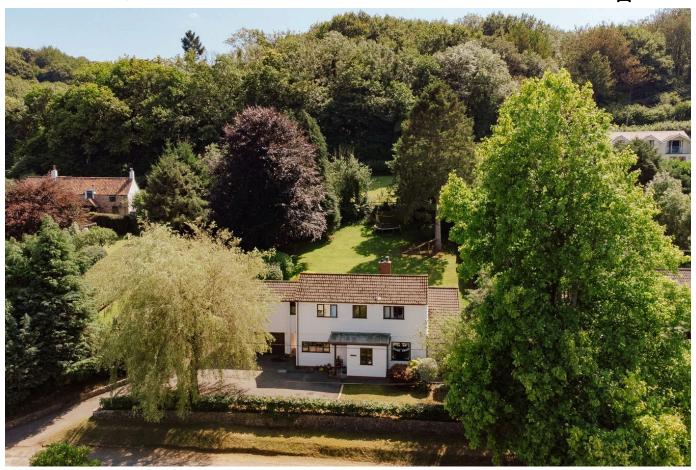

### Rickford Rise, Burrington

Guide Price £825,000

INCREDIBLE VIEWS! Situated in a truly outstanding position within Burrington, this four/five bedroom house offers a spacious family home both inside and out. Set in mature grounds with spectacular views over the local countryside and towards the Bristol Channel. EPC rating D

#### **Key Features**

- Glorious elevated position with parkland garden (3/4 acre)
- Four double bedrooms/two bathrooms
- · Area of outstanding natural beauty
- Scope for further development if desired
- EPC D

- · Outstanding detached family home
- · Guest bedroom / Study
- · Excellent local school catchment
- · Double garage and ample parking
- · Council Tax Band G