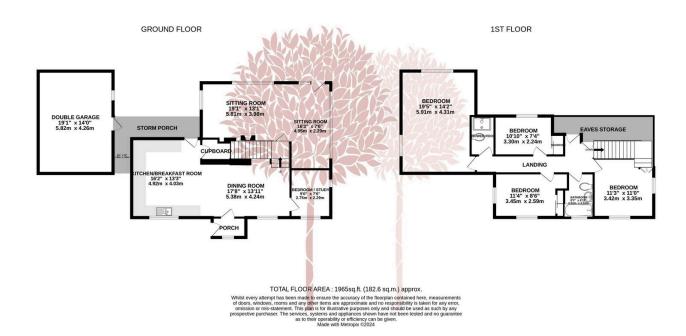

### Rickford Rise, Burrington

Guide Price £825,000

INCREDIBLE VIEWS! Situated in a truly outstanding position within Burrington, this four/five bedroom house offers a spacious family home both inside and out. Set in mature grounds with spectacular views over the local countryside and towards the Bristol Channel. EPC rating D

#### **Key Features**

- Glorious elevated position with parkland garden (3/4 acre)
- Four double bedrooms/two bathrooms
- · Area of outstanding natural beauty
- Scope for further development if desired
- EPC D

- · Outstanding detached family home
- · Guest bedroom / Study
- · Excellent local school catchment
- · Double garage and ample parking
- · Council Tax Band G