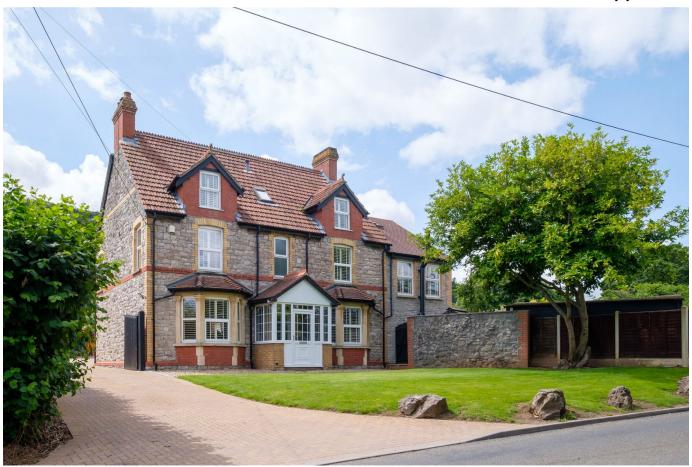

### Bath Road, Upper Langford

An impressive five bedroom Victorian Country House, presented in exceptional order, with the added benefit of a two/three bedroom attached annexe. 'Laurel House' occupies a splendid position set against the stunning backdrop of the Mendip Hills, and enjoys 2.7 acres of southerly facing grounds including, formal garden, paddock and orchard.

#### **Key Features**

- Exceptional Five bedroom principal residence plus two/three bedroom attached annexe
- In total over 4000 sq ft of accommodation
- Double garage/workshop plus kitchen and study area
- Stunning countryside position with the backdrop of the Mendip Hills
- Energy Efficiency Rating Pending

- Set in approximately 2.7 acres of gardens/paddock and orchard
- Superbly modernised over recent years
- · Generous off street parking
- Perfect for families searching for a cohabiting property for a dependent relative or indeed to gain an income
- · Council Tax Band G