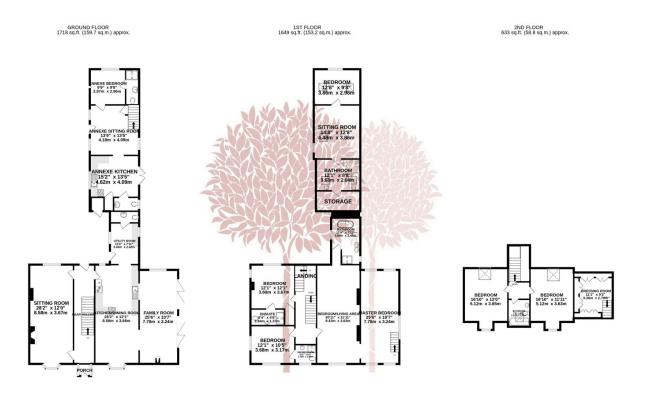

### Bath Road, Upper Langford

An impressive five bedroom Victorian Country House, presented in exceptional order, with the added benefit of a two/three bedroom attached annexe. 'Laurel House' occupies a splendid position set against the stunning backdrop of the Mendip Hills, and enjoys 2.7 acres of southerly facing grounds including, formal garden, paddock and orchard.

#### **Key Features**

- Exceptional Five bedroom principal residence plus two/three bedroom attached annexe
- In total over 4000 sq ft of accommodation
- Double garage/workshop plus kitchen and study area
- Stunning countryside position with the backdrop of the Mendip Hills
- Energy Efficiency Rating Pending

- Set in approximately 2.7 acres of gardens/paddock and orchard
- Superbly modernised over recent years
- · Generous off street parking
- Perfect for families searching for a cohabiting property for a dependent relative or indeed to gain an income
- · Council Tax Band G

TOTAL FLOOR AREA: 4001 sq.ft. (371.7 sq.m.) approx.

Whilst every attempt has been made to ensure the accuracy of the floorplan contained here, measurement of doors, windows, rooms and any other items are approximate and no responsibility is taken for any error omission or mis-statement. This plan is for illustrative purposes only and should be used as such by any prospective purchaser. The scale is systems and appliances shown have to been tested and no guarantia as to their operability or efficiency can be given.