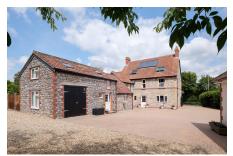

### Bath Road, Upper Langford

An impressive five bedroom Victorian Country House, presented in exceptional order, with the added benefit of a two/three bedroom attached annexe. 'Laurel House' occupies a splendid position set against the stunning backdrop of the Mendip Hills, and enjoys 2.7 acres of southerly facing grounds including, formal garden, paddock and orchard.

#### **Key Features**

- Exceptional Five bedroom principal residence plus two/three bedroom attached annexe
- In total over 4000 sq ft of accommodation
- Double garage/workshop plus kitchen and study area
- Stunning countryside position with the backdrop of the Mendip Hills
- Energy Efficiency Rating Pending