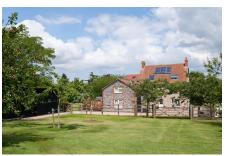

### Bath Road, Upper Langford

An impressive five bedroom Victorian Country House, presented in exceptional order, with the added benefit of a two/three bedroom attached annexe. 'Laurel House' occupies a splendid position set against the stunning backdrop of the Mendip Hills, and enjoys 2.7 acres of southerly facing grounds including, formal garden, paddock and orchard.

- Set in approximately 2.7 acres of gardens/paddock and orchard
- Superbly modernised over recent years
- · Generous off street parking
- Perfect for families searching for a cohabiting property for a dependent relative or indeed to gain an income
- · Council Tax Band G