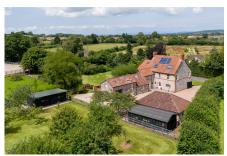

### Bath Road, Upper Langford

An impressive five bedroom Victorian Country House, presented in exceptional order, with the added benefit of a two/three bedroom attached annexe. 'Laurel House' occupies a splendid position set against the stunning backdrop of the Mendip Hills, and enjoys 2.7 acres of southerly facing grounds including, formal garden, paddock and orchard.

- Set in approximately 2.7 acres of gardens/paddock and orchard
- Superbly modernised over recent years
- · Generous off street parking
- Perfect for families searching for a cohabiting property for a dependent relative or indeed to gain an income
- · Council Tax Band G