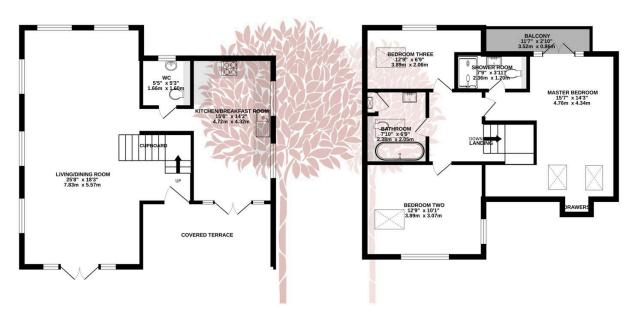

GROUND FLOOR 647 sq.ft. (60.1 sq.m.) approx. 1ST FLOOR 542 sq.ft. (50.3 sq.m.) approx.

TOTAL FLOOR AREA: 1189 sq.ft. (110.5 sq.m.) approx.

Whilst every attempt has been made to ensure the accuracy of the floorplan contained here, measurements of doors, withdoors, cross and any other items are approximate and no responsibility is taken for any error, omission or mis-statement. This plan is for illustrative purposes only and should be used as such by any prospective purchaser. The services, systems and appliances shown have not been tested and no guarantee as to their operations of efficiency can be given.