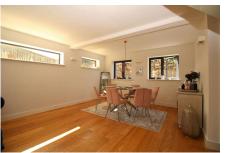

#### **Key Features**

- · Contemporary detached house
- 25' open plan living/dining room
- Master bedroom with en suite shower room
- Garden, balcony, terrace and off street parking
- Energy Performance Rating is B

- · Design led, light and bright living space
- · Modern kitchen with integral appliances
- Two further good sized bedrooms and family bathroom
- · Convenient yet tucked away village spot
- · Council Tax Band is E