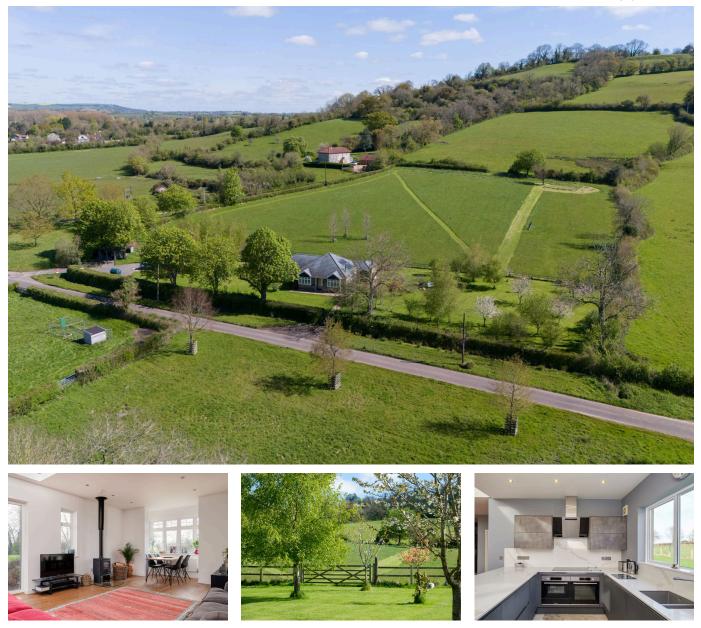

## North Widcombe, West Harptree

Guide Price £915,000

🗀 3 🖕 2 🚘 2

CONTEMPORARY LIVING IN AN IDYLLIC COUNTRYSIDE LOCATION - Beautifully presented, completely remodelled and extended bungalow, set in wonderful wraparound gardens with 360 degree views and with additional paddock.

## **Key Features**

- Contemporary three bedroom, one level home
- 4.22 acres approx
- · Superb master bedroom with ensuite
- Scope to extend (subject to planning permission)
- Oil fuelled central heating & contemporary insulation

- Exceptional 360-degree views across the Chew Valley
- Open plan living space with partially vaulted ceilings
- Close to amenities
- Wrap around gardens and enclosed paddock
- EPC D Council Tax Band E