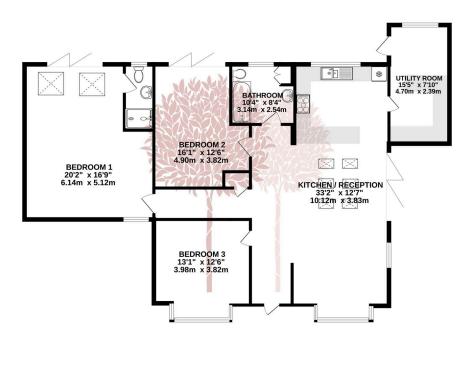

GROUND FLOOR 1463 sq.ft. (135.9 sq.m.) approx.

TOTAL FLOOR AREA : 1463 sq.ft. (135.9 sq.m.) approx. Whils every attempt has been made to ensure the accuracy of the floorplan contained here, measurements of doors, windows, more made and one taken the state of the state of the state of the state of the constant on the statement. The plan is for floorplane purposes only and floorplane used as such by any projection purchase. The state of the statement of the s