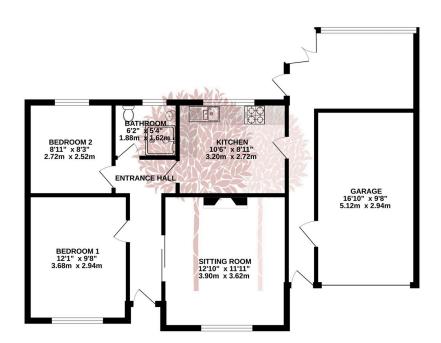

- Sitting room, kitchen, sun room
- · Garage and off street parking
- · No onward chain!
- Council Tax Band C
- 'Outstanding' primary and secondary schools local to the property

GROUND FLOOR 824 sq.ft. (76.5 sq.m.) approx.

Whilst every attempt has been made to ensure the accuracy of the floorplan contained here, measurement of doors, vendows, rooms and any other terms are approximate and no responsibility is taken for any error, omission or mis statement. This plan is for illustrative proposes only and should be used as so they any prospective purchaser. The services, systems and appliances shown have not been tested and no guarante as to their depending of entirely cold to give.