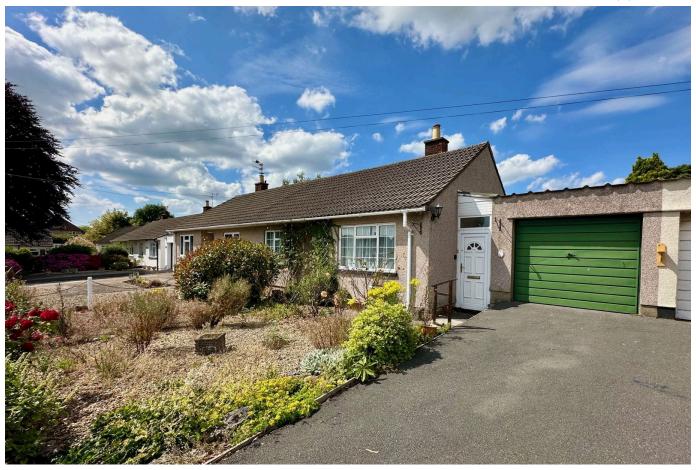

### South Meadows, Wrington

Offers Over £250,000

NO ONWARD CHAIN - A semi detached bungalow situated in a desirable location in need of modernising. The property benefits from front and rear gardens, off street parking, and a garage.

#### **Key Features**

- Semi detached two bedroom bungalow
- Private and well stocked rear garden
- Walking distance to village amenities including shops, cafes, pubs, pharmacy and post office
- Scope to extend (subject to relevant permission)
- Energy Performance Rating pending

- Sitting room, kitchen, sun room
- · Garage and off street parking
- · No onward chain!
- Council Tax Band C
- 'Outstanding' primary and secondary schools local to the property

GROUND FLOOR 824 sq.ft. (76.5 sq.m.) approx.