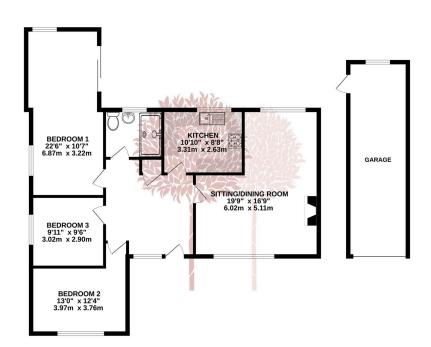

.

GROUND FLOOR 1213 sq.ft. (112.7 sq.m.) approx.

Whilst every attempt has been made to exame the accuracy of the floopth contained here, measuremen of doors, windows, rooms and any other terms are approximate and no responsibility is taken for any error emission or mis-ratiement. This plan is for illustrative purposes only and should be used as such by any propopedive purchaser. The services, systems and appliances shown have not been tested and no guarant as to their operability of efficiency can be given.