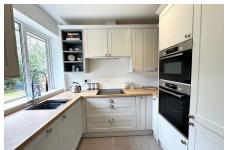

#### **Key Features**

- Modernised detached bungalow
- · Open plan sitting/dining room
- · Pretty front garden, driveway and garage
- · Walking distance to amenities

- · Situated in a sought after location
- Newly fitted kitchen with integral appliances
- Side access, private rear garden with patio area
- · No onward chain!