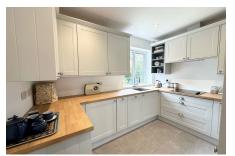

#### **Key Features**

- Modernised detached bungalow
- · Open plan sitting/dining room
- · Pretty front garden, driveway and garage
- · Walking distance to amenities

- · Situated in a sought after location
- Newly fitted kitchen with integral appliances
- Side access, private rear garden with patio area
- · No onward chain!