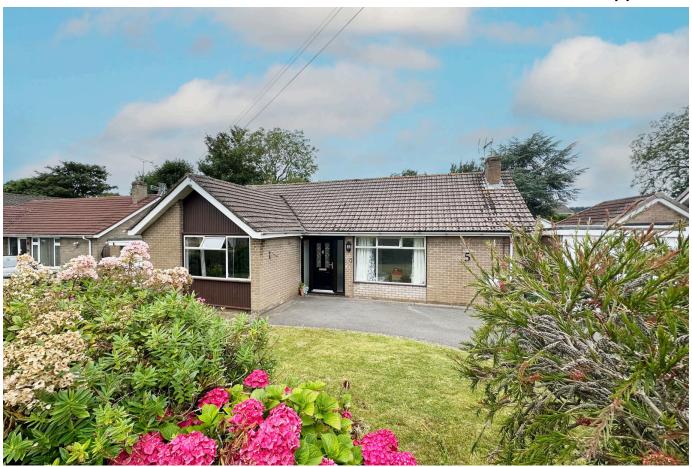

### Beechwood Road, Nailsea

£600,000 🖺 3 🖺 1 🚍 1

Situated in a highly sought after location in Nailsea. This lovingly updated detached bungalow offering a light and airy feel with plenty of flexible accommodation throughout. Outside you can enjoy pleasant gardens to the front and rear of the property and also benefits from a driveway and a garage.

#### **Key Features**

- Modernised detached bungalow
- · Open plan sitting/dining room
- · Pretty front garden, driveway and garage
- · Walking distance to amenities

- · Situated in a sought after location
- Newly fitted kitchen with integral appliances
- Side access, private rear garden with patio area
- · No onward chain!