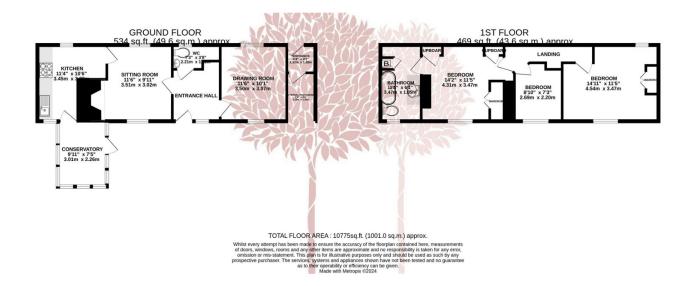

## **Key Features**

- · Gorgeous three bedroom character home
- Two opening double glazed windows and french doors
- Stunning landscaped rear garden with summer house
- · Countryside walks on the doorstep
- Energy Performance Rating D

- Wealth of original period features
- Churchill School catchment
- Exceptional far reaching views towards the Bristol Channel
- Council Tax Band C
- · Viewing advised