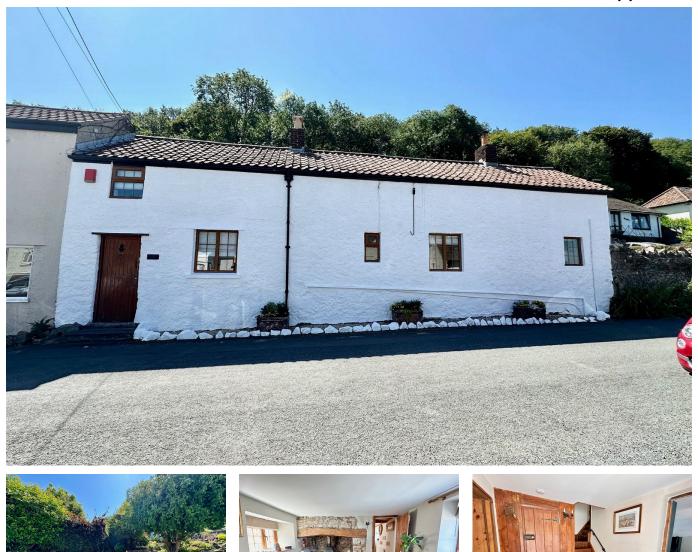

## High Street, Banwell

£345,000

🍋 3 🏪 1 🚍 3

A beautifully presented 18th Century cottage packed with period character boasting a generous and interesting rear garden and exceptional views. EPC rating D.

## **Key Features**

- · Gorgeous three bedroom character home
- Two opening double glazed windows and french doors
- Stunning landscaped rear garden with summer house
- · Countryside walks on the doorstep
- Energy Performance Rating D

- Wealth of original period features
- Churchill School catchment
- Exceptional far reaching views towards the Bristol Channel
- Council Tax Band C
- · Viewing advised