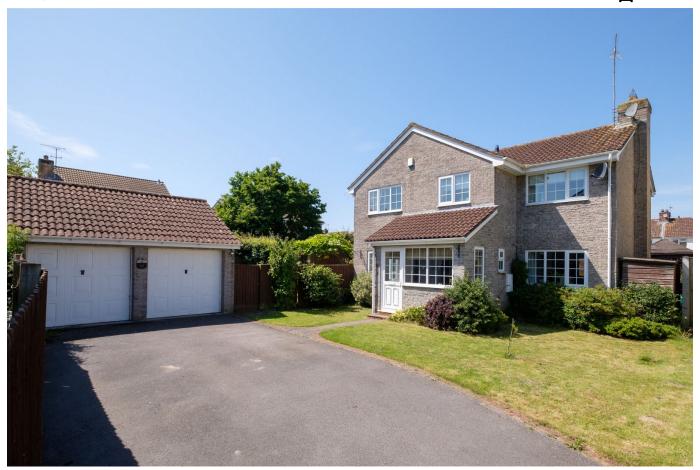

### **Broadoak Road, Langford**

TUCKED AWAY LOCATION - A well-proportioned four bedroom detached house sitting in a good sized plot that boasts a detached double garage and landscaped gardens that wrap around the property.

#### **Key Features**

- · Four bedroom detached house
- · En-suite to the master bedroom
- · Corner plot with wrap around gardens

**GROUND FLOOR** 

- · Countryside walks nearby
- · Council Tax Band E

- Sitting room with dual aspect and gas effect fire
- Large driveway and detached double garage
- Walking distance to Churchill Primary and Secondary School
- Two Reception Rooms
- Energy Performance Rating C