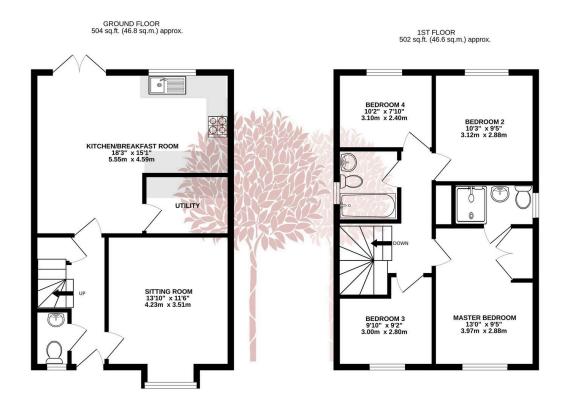

### Muntjac Road, Langford

£450,000 Page 4 2 2 1

A four bedroom detached family home backing onto countryside with a modern interior, off street parking and pretty gardens.

#### **Key Features**

- Contemporary detached family home
- Four bedrooms
- Landscaped garden with new patio area and large veggie patch
- · Energy Performance Rating B
- · Council Tax band E

- · Backing onto countryside
- · Off street parking
- Walking distance to Churchill Primary and Secondary School
- Viewing Advised
- Family Bathroom, Ensuite and Downstairs Cloakroom

TOTAL FLOOR AREA: 1006 sq.ft. (9.3.5 sq.m.) approx.

What every attempt has been made to ensure the accuracy of the thoughts contained here, measurements of closes are the statement of the contained here. The plant is a consistent of mis-determent. This plant is of influenting the plant is of the statement to the plant of the statement to proper only and should be used as such by with prospective purchaser. The services, systems and appliances shown have not been tested and no guarante as to their operability of efficiency can be given.