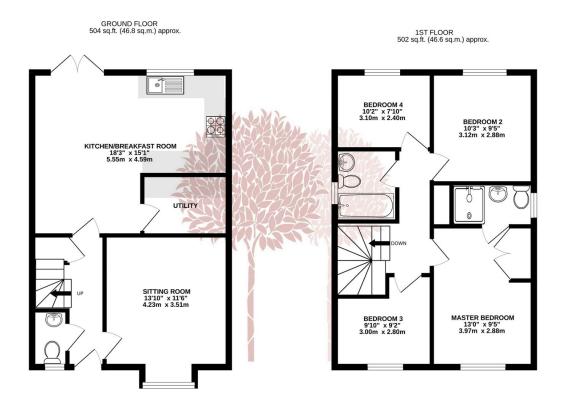

TOTAL FLOOR AREA: 1006 sq.ft. (9.3.5 sq.m.) approx.

Whits every attempt has been made to ensure the accuracy of the floorpian contained here, measurements of doors, windows, crosm and any other terms are approximate and no responsibility is taken for any error, omission or mis-statement. This plan is for illustrative purposes only and should be used as such by any prospective purchase. The services, splans and appliances shown have in total entered and no guarantee.