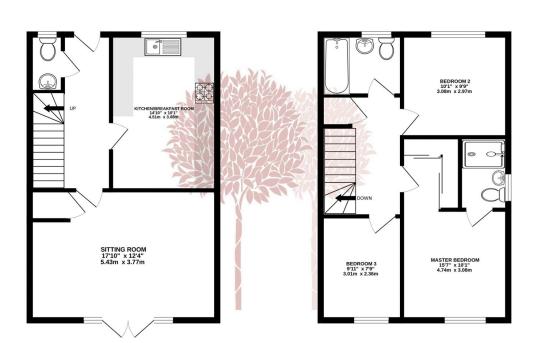

Churchill

· Close to excellent local amenities

• Situated at desirable Langford Fields in

GROUND FLOOR 484 sq.ft. (45.0 sq.m.) approx.

1ST FLOOR 484 sq.ft. (45.0 sq.m.) approx.

TOTAL FLOOR AREA: 968 sq.ft. (89.9 sq.m.) approx