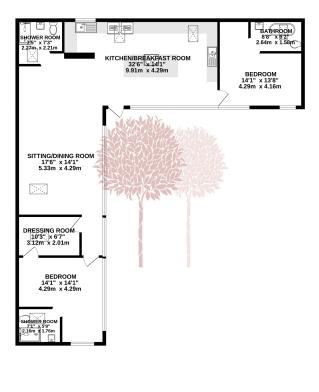

s and enjoys spectacular scenery, plus full planning granted for a single storey extension in addition to a two car garage/workshop.

## debbie fortune ESTATE AGENTS

## **Key Features**

- Views to Crook Peak National Park and countryside
- En-suite to both bedrooms with further family bathroom
- Planning permission to extend, plus planning for a detached garage with room above see north somerset planning
- septingpolo34/Adepoth/Feetbacres including paddock
- No onward chain

- Natural stone underfloor heating throughout
- 5 kw Solar panels and Air source heat
  pump
- Brand new bespoke fitted kitchen with built in appliances and Quooker hot water (boiling) tap
- Stunning detached barn conversion with exposed oak beams and vaulted ceilings

GROUND FLOOR 1181 sq.ft. (109.7 sq.m.) approx.