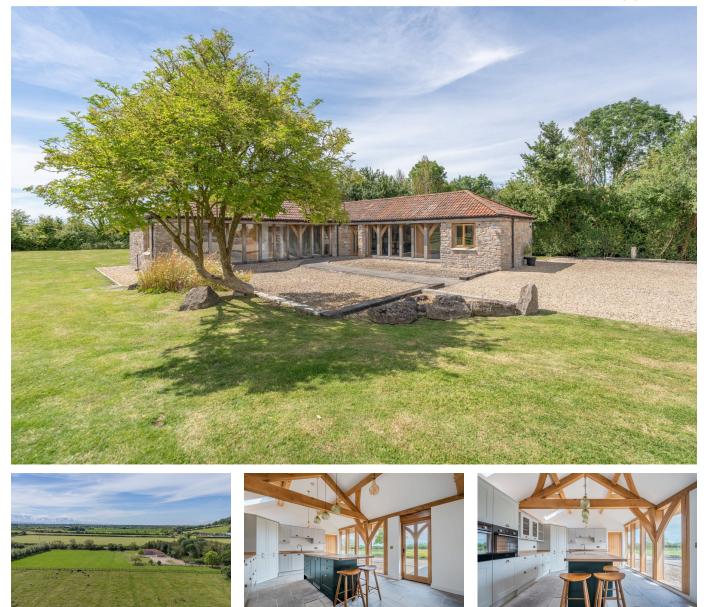

## Loxton Lea, Sevier Road, Loxton

£850,000

🛏 3 💾 3 🚘 0

A magnificent detached barn conversion, situated in a idyllic rural position beneath the beloved local landmark of Crook Peak. Meticulously renovated, with an exceptional attention to detail, the property offers 2/3 bedrooms, generous living space, three beautifully appointed bathroom, and a stylish kitchen/breakfast room. Loxton Lea is set within approximately three acres of level grounds and enjoys spectacular scenery, plus full planning granted for a single storey extension in addition to a two car garage/workshop.

## **Key Features**

- Views to Crook Peak National Park and countryside
- En-suite to both bedrooms with further family bathroom
- Planning permission to extend, plus planning for a detached garage with room above see north somerset planning
- septingpolo34/Adepoth/Feetbacres including paddock
- No onward chain

- Natural stone underfloor heating throughout
- 5 kw Solar panels and Air source heat
  pump
- Brand new bespoke fitted kitchen with built in appliances and Quooker hot water (boiling) tap
- Stunning detached barn conversion with exposed oak beams and vaulted ceilings