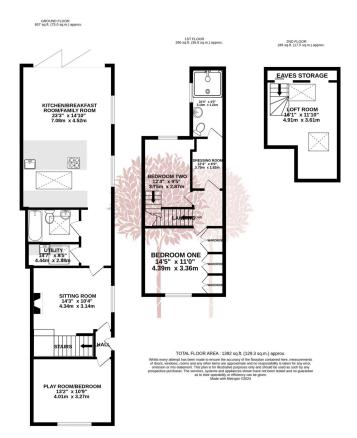

## **Key Features**

- Period extended cottage
- Timber cabin with light, power and internet
- Walking distance to village amenities
- Good sized rear garden

- Stunning open plan kitchen/breakfast/ family room with bi-fold doors and underfloor heating
- Potential to create off street parking
- Versatile layout with a loft room
- Viewing Advised