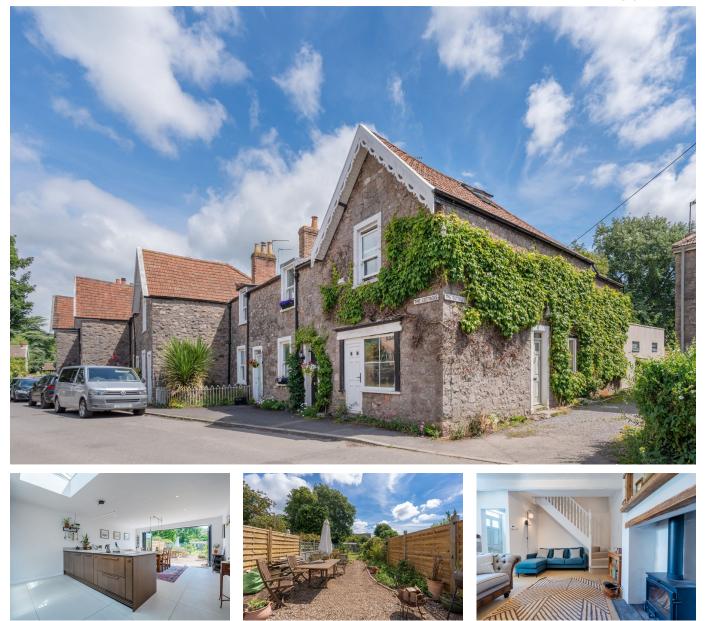

## Station Road, Wrington

£569,000

🛤 3 🏪 2 🚍 3

SOUGHT AFTER LOCATION - A period end of terrace cottage situated in the heart of Wrington. This property has been lovingly extended and offers a bright and welcoming space.

## **Key Features**

- Period extended cottage
- Timber cabin with light, power and internet
- Walking distance to village amenities
- Good sized rear garden

- Stunning open plan kitchen/breakfast/ family room with bi-fold doors and underfloor heating
- Potential to create off street parking
- Versatile layout with a loft room
- Viewing Advised