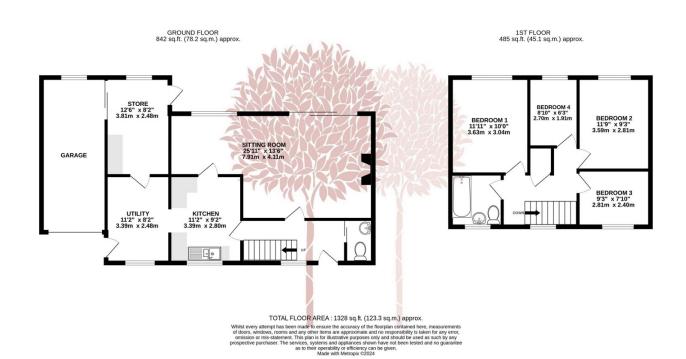

#### **Key Features**

- NO ONWARD CHAIN CASH BUYER REQUIRED
- FOUR BEDROOMS
- · DOWNSTAIRS WC
- HUGE SCOPE TO EXTEND (SUBJECT TO PLANNING)
- DRIVEWAY & FRONT GARDENS

- FULL RENOVATION REQUIRED
- ONE FAMILY BATHROOM
- UTILITY/STORE ROOMS
- LARGE TANDEM GARAGE WITH SCOPE TO CONVERT
- EPC AWAITED