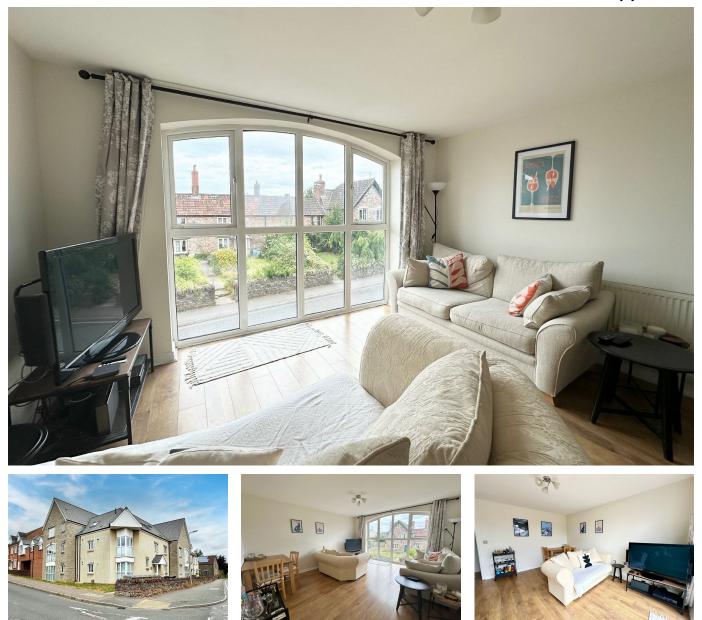

## Weston Road, Long Ashton

£325,000

🍋 3 🚰 2 🚘 1

A three bedroom spacious flat situated in a highly convenient location with a contemporary interior and off street parking.

## **Key Features**

- A contemporary three-bedroom flat
- En-suite to the master bedroom
- Superb location for commuting into Bristol
- Council Tax band B
- Viewing Advised

- Bright and spacious reception room with feature window
- Off street parking
- · Perfect for first time buyers
- Energy Efficiency Rating C
- Leasehold First Floor Flat