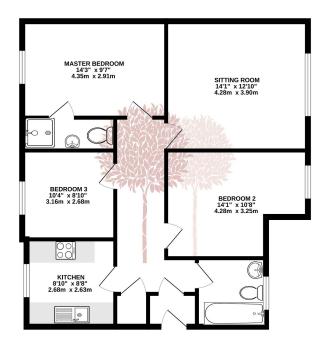

GROUND FLOOR 807 sq.ft. (75.0 sq.m.) approx.

|                                       | TOTAL FLOOR AREA : 807 sq.ft. (75.0 sq.m.) approx.                                                                                                                                                                                                                                                                                                                                                                           |
|---------------------------------------|------------------------------------------------------------------------------------------------------------------------------------------------------------------------------------------------------------------------------------------------------------------------------------------------------------------------------------------------------------------------------------------------------------------------------|
| of doors, windows<br>omission or mis- | pt has been made to ensure the accuracy of the floorpine contained here, measurement<br>is consist and any other herms are approximate and no negensibility at levels for any error<br>statement. This plan is for illustrative purposes only and should be used as such by any<br>acr. The services, systems and appliances shown have not been tested and no guarante<br>as to the operability or efficiency can be optim. |