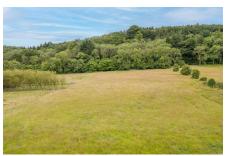

The property sits in grounds of approximately 6 acres with a quarter of an acre woodland. It's well-tended gardens, with its proud flagpole, surround the house, and there are a number of separate paddocks. There are 5/6 stables, a Menage/Arena and many other facilities, including

- Set in approximately 6 acres of paddocks and grounds, plus 0.5 acres of Woodland
- Five bedroom principal home, plus two bedroom converted Coach House
- Incredibly views over the rolling fields of the Wrington Vale and surrounding countryside
- Churchill Academy and 6th Form Catchment
- •