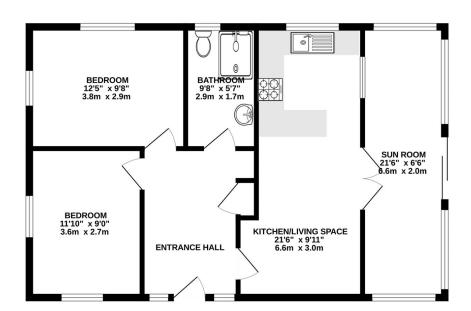

GROUND FLOOR 710 sq.ft. (65.9 sq.m.) approx.

Whist every attempt has been made to ensure the accuracy of the floopian contained here, measurement of doors, weddows, comis and any other terms are approximate and no responsibility is taken for any error emission or mis-adelescent. This just is off industrative purpose only and should be used as such by surpospective purchaser. The term of the industrative purpose only and should be used as such by surpospective purchaser. The term of the industrative purpose only and should be used as such by surpospective purchaser. The term of the industrative purpose only and should be used as such by surpospective purchaser. The term of the industrative purpose of efficiency can be given.