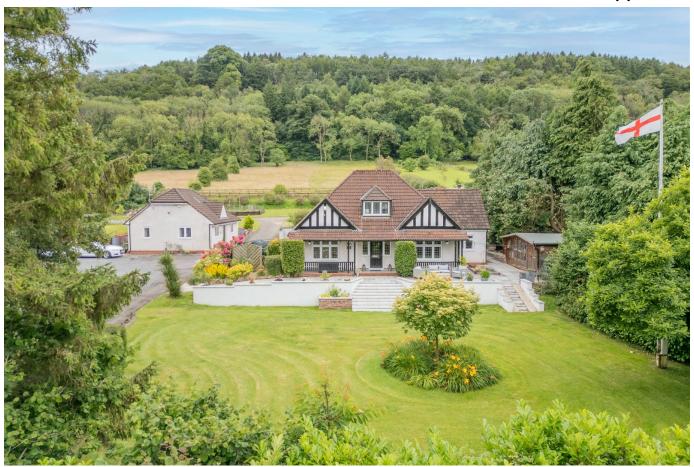

### Bath Road, Upper Langford

£1,500,000 Page 5 Land 4 Page 2

LOOSEBOX IS A WONDERFULLY POSITIONED, and hugely versatile property, that has direct access to the beautiful Mendips, as well as enjoying the most stunning panoramic views over the surrounding countryside. There is so much to say about this property, it has tremendous equestrian facilities and is a registered smallholding, but equally it would be perfect for those seeking a self-sufficient lifestyle or other pursuits. There are many options for this wonderful family home along with its' annexe.

The property sits in grounds of approximately 6 acres with a quarter of an acre woodland. It's well-tended gardens, with its proud flagpole, surround the house, and there are a number of separate paddocks. There are 5/6 stables, a Menage/Arena and many other facilities, including

# debbie fortune

**ESTATE AGENTS** 

various barns and a tack room making it a wonderful property for those with equestrian interests. Loose Box is set within the picturesque area of outstanding natural beauty of the Mendip Hills.