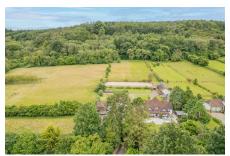

The property sits in grounds of approximately 6 acres with a quarter of an acre woodland. It's well-tended gardens, with its proud flagpole, surround the house, and there are a number of separate paddocks. There are 5/6 stables, a Menage/Arena and many other facilities, including

- Set in approximately 6 acres of paddocks and grounds, plus 0.5 acres of Woodland
- Five bedroom principal home, plus two bedroom converted Coach House
- Incredibly views over the rolling fields of the Wrington Vale and surrounding countryside
- Churchill Academy and 6th Form Catchment
- •