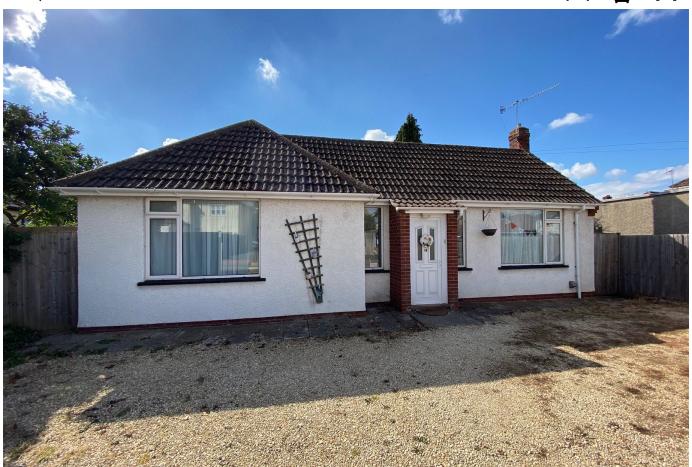

### Dark Lane, Backwell

£350,000 Page 2 Land 2

CLOSE TO AMENITIES - A supremely convenient two-bedroom detached bungalow offering generous off-street parking and a pretty south/west facing private garden. EPC rating E.

#### **Key Features**

- Conveniently positioned two-bedroom detached bungalow
- · Sitting room and conservatory
- · Lots of potential
- •
- •

- · Off street parking
- · Modern family bathroom
- Close to excellent amenities and local schools