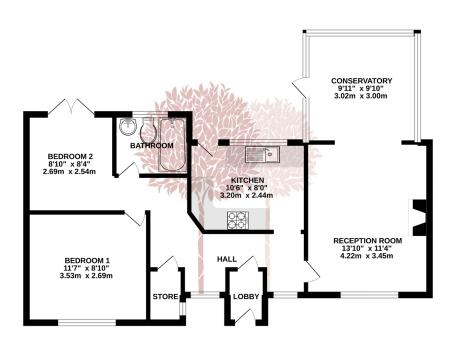

GROUND FLOOR 688 sq.ft. (63.9 sq.m.) approx.

Whist every attempts has been made to ensure the accuracy of the floopian contained here, measurement of doors, windows, rooms and any other terms are approximate and no reportibility is taken for any error, emission or me-schement. This plan is not influentable purposes only and should be used as such by any prospectine parchaser. The services, systems and appliances shown here not been tested and no guarante and to the dark with Metropolic CROSS Deep the CROSS Deep through the arts to the dark with Metropolic CROSS Deep through the control of the c