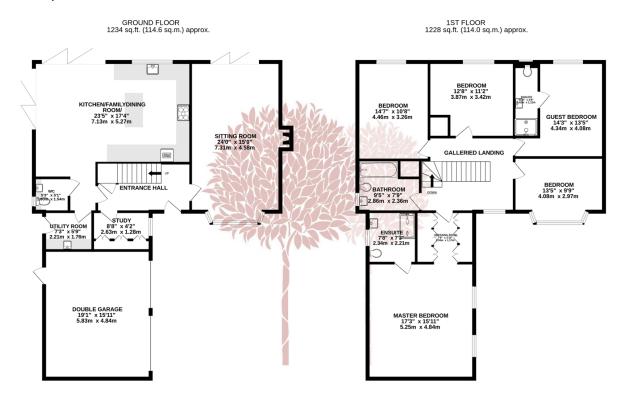

TOTAL FLOOR AREA: 2461 sq.ft, (228.6 sq.m.) approx.
Whilet every attempt has been rade to ensure the accessor of the foorspine contained here. measurement of doors, windows, rooms and any other items are approximate and no responsibility is taken for any error omission or mis-statement. This plant is for illustrative purposes only and should be used as such by any prospective purchaser. The services, systems and appliances shown have not been tested and no guarant as to their operations of the property of the property of the property.