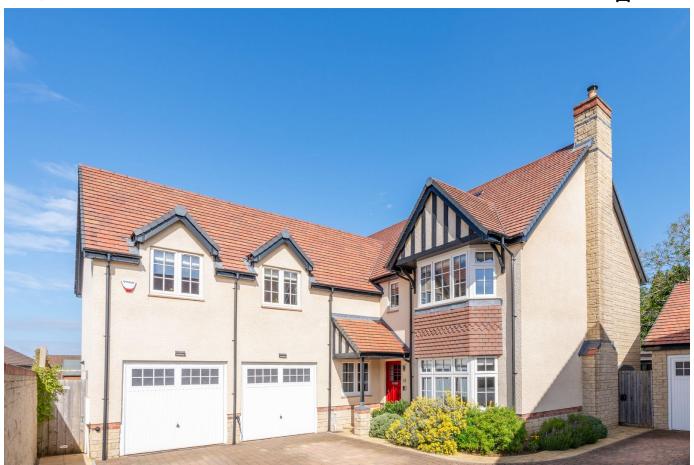

### The Chestnuts, Winscombe

A superb five double bedroom detached house situated in a lovely discrete position in the popular Chestnuts development in Sandford. The only one of its type on the site, this spacious family home offers over 2400 sq ft of beautifully presented accommodation, a stunning landscaped garden, double garage and plenty of parking.

### **Key Features**

- Stylish five bedroom detached modern home
- Exceptional ground floor living space including dual aspect sitting room, study, utility, and stunning kitchen/dining room
- Gorgeous private garden with contemporary summer house, flower packed borders, and productive vegetable
- hæegral double garage with power and water along with two x electric vehicle charger
- Close to excellent local amenities including schools, shops, playing fields and the historic strawberry line cycle and footpath

- Highly desirable Chestnuts development in Winscombe
- Three beautifully appointed bathrooms plus ground floor cloakroom
- Five double bedrooms including principal bedroom with walk through dressing room and en-suite
- Discrete tucked away position enjoying a huge amount of privacy
- · Energy Performance Rating B