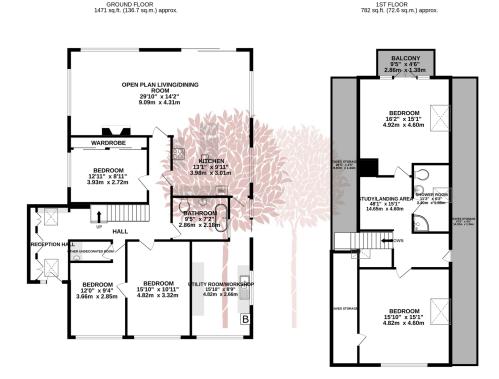

## Beech Road, Shipham

£785,000

🛤 5 🚰 2 🚘 2

Exceptional contemporary home occupying a superb edge of village position with incredible countryside views. Internally the property offer spacious, light, and modern accommodation with a versatile footprint offering as many as four or five bedrooms.

- Beautifully appointed throughout
- Five double bedrooms and two contemporary bathrooms
- Large internal workshop/garage with potential
- Panoramic views from many rooms taking in the Mendip Hills, The Bristol Channel and Wales
- Viewing Advised