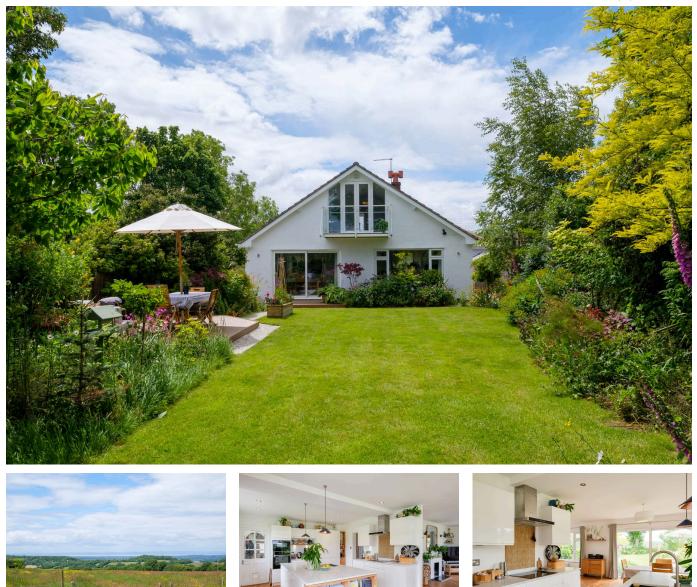

## Beech Road, Shipham

£785,000

🛤 5 🚰 2 🚘 2

Exceptional contemporary home occupying a superb edge of village position with incredible countryside views. Internally the property offer spacious, light, and modern accommodation with a versatile footprint offering as many as four or five bedrooms.

## **Key Features**

- Exceptional individual detached residence set in an incredible edge of village position
- Fabulous 'L' shaped open plan living/ dining/kitchen with stylish modern features & New Kitchen
- Divine landscaped garden with a large level lawn, wonderful planted borders, 3 decks, timber frame greenhouse and
- On the speaking for several vehicles
- Energy Performance Rating B

- Beautifully appointed throughout
- Five double bedrooms and two contemporary bathrooms
- Large internal workshop/garage with potential
- Panoramic views from many rooms taking in the Mendip Hills, The Bristol Channel and Wales
- Viewing Advised