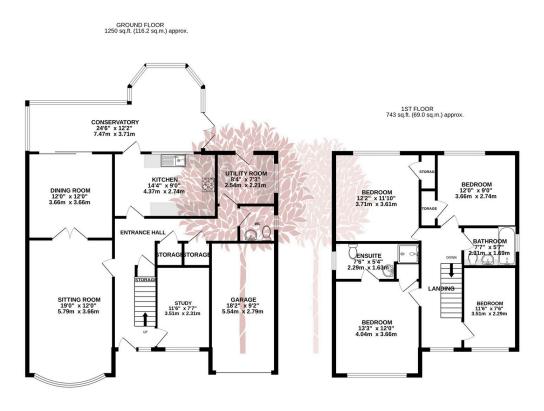

TOTAL FLOOR AREA : 1993 sq.ft. (185.2 sq.m.) approx. Whils every attemp has been made to ensure the accuracy of the floorplan contained here, measurement of doors, windows, rooms and any other terms are approximate and no responsibility is taken for any error, omission or mis-statement. This plan is for illustrative purposes only and should be used as such by any opposedrue purchaset. The services, systems and applicates shown have no the tested and no guarante