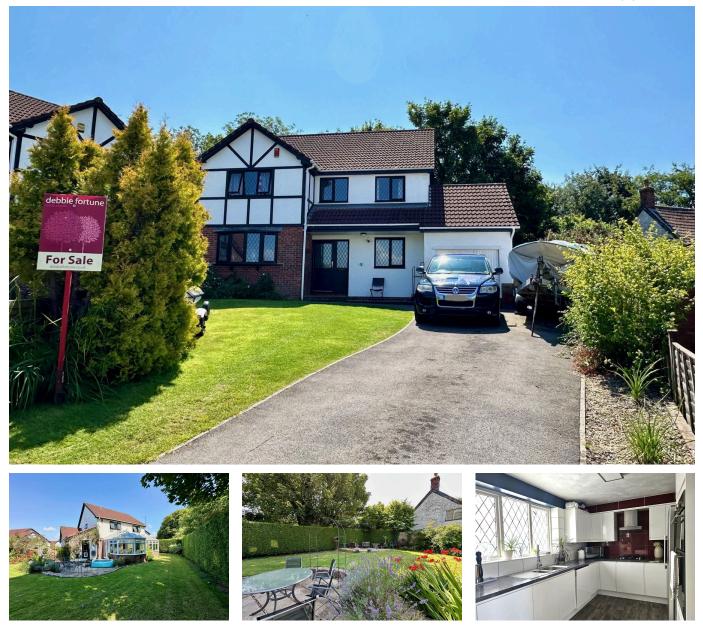

## Bramley Close, Sandford

£519,000

🛤 4 🚰 2 🚍 3

LARGE DETACHED FAMILY HOME- situated in a prime cul-de-sac position with plenty of parking, garage, and pretty gardens.

## **Key Features**

- · Detached family home
- Walking distance to village amenities
- Beautiful front and rear gardens
- EPC D

- Situated in a cul-de-sac location within the village
- Off street parking and garage
- Churchill Secondary School catchment area
- Council Tax Band F