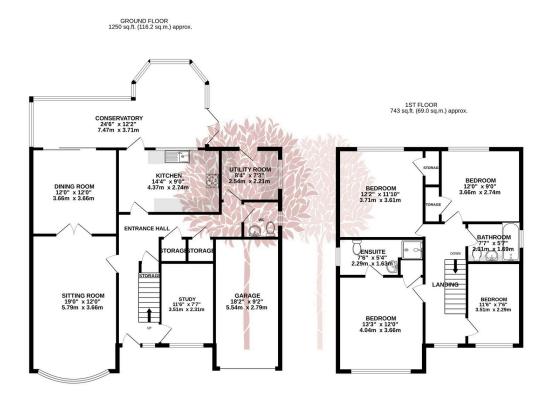

.

TOTAL FLOOR AREA: 1993 sq.ft. (185.2 sq.m.) approx. Whits every sense has been made to resuse the accuracy of the floorpian contained here, measurement of clocks, whether the sense in the sense of the