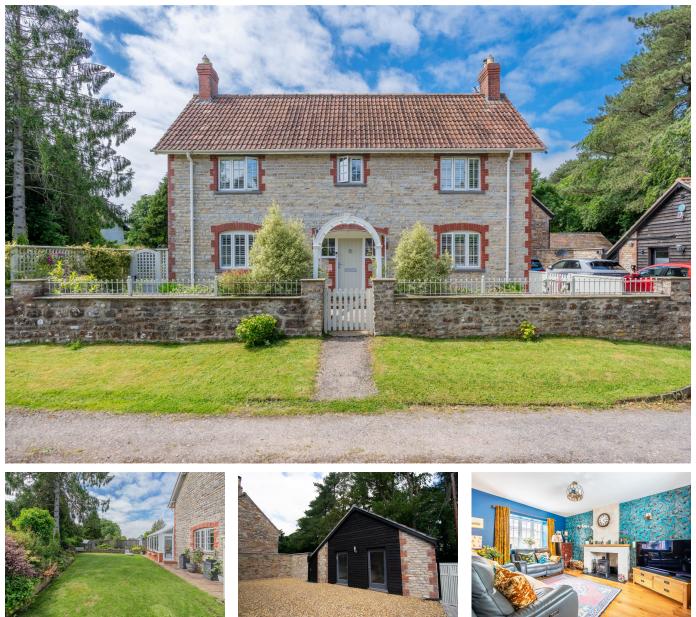

## debbie fortune ESTATE AGENTS

The Street, Stowey

£775,000

🗀 3 🖕 2 🚘 2

STUNNING HOME - A detached period property dating back to 1912 with an immaculate interior, large gardens, detached annex, off street parking and electric car charger.

## **Key Features**

- A beautifully presented detached period home dating back to 1912
- · Detached annex with air conditioning unit
- Sizeable gardens offering ample alfresco dining space and separate vegetable garden
- Council Tax Band E
- Energy Performance Rating E

- Large kitchen/diner, sitting room with feature fireplace and recently fitted conservatory
- Detached home office and boiler/laundry room
- Driveway with parking for multiple vehicles and electric car charger
- Viewing Advised
- Countryside Location