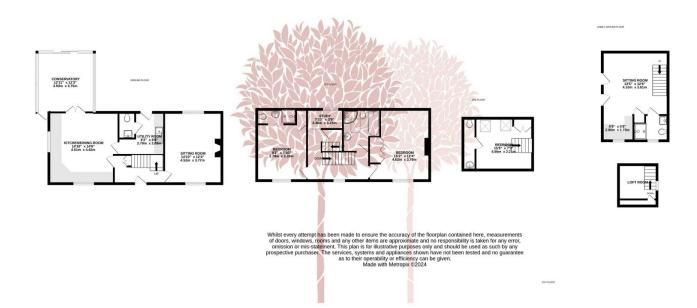

## **Key Features**

- A beautifully presented detached period home dating back to 1912
- · Detached annex with air conditioning unit
- Sizeable gardens offering ample alfresco dining space and separate vegetable garden
- Council Tax Band E
- Energy Performance Rating E

- Large kitchen/diner, sitting room with feature fireplace and recently fitted conservatory
- Detached home office and boiler/laundry room
- Driveway with parking for multiple vehicles and electric car charger
- Viewing Advised
- Countryside Location