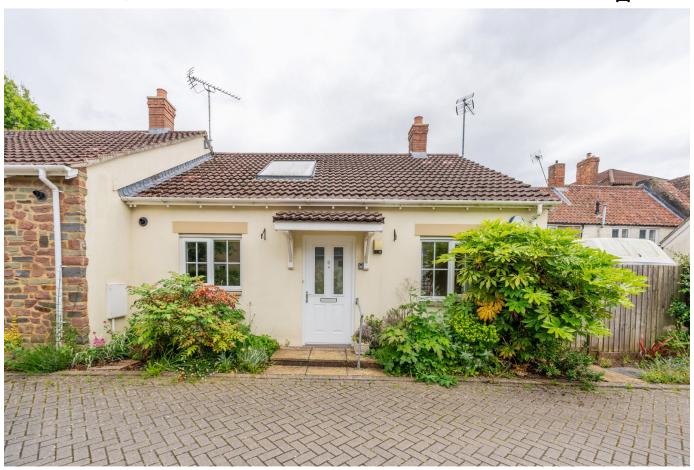

### Old Bell Court, Wrington

Guide Price £299,950

NO ONWARD CHAIN - Situated within the select development of Old Bell Court off beautiful Broad Street in Wrington is this well appointed two bedroom bungalow restricted to purchaser of 65 and over.

#### **Key Features**

- A lovely two-bedroom semi-detached bungalow
- Superb central village location within a level walk of shops and amenities
- · Eat in Kitchen/Breakfast room
- Living room opens onto a patio and garden
- Allocated off street parking with gated access to the garden

- Select age restricted development for over 65 buyers
- Exceptionally well presented throughout
- · Smart modern bathroom with white suite
- Private, low maintenance garden
- · No onward chain

GROUND FLOOR