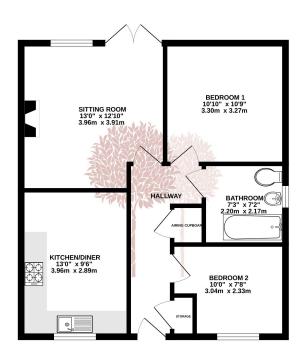

- Select age restricted development for over 65 buyers
- Exceptionally well presented throughout
- · Smart modern bathroom with white suite
- Private, low maintenance garden
- · No onward chain

GROUND FLOOR

TOTAL FLOOR AREA: 660sq.ft. (6.1.3 eg.m.) approx.

Whilst every attempt has been made to ensure the accuracy of the floorgate normained have, measurements of doors, windows, notine and any other items are approximate and no responsibility is taken for any enter, mission or retin-statement. This pain is for it lastitative proposes only and shooted to send as such that yet prospective purchaser. The senirois, systems and appliancies shown have not been tested and no guirantee as to their operatingly or efficiency can be given.