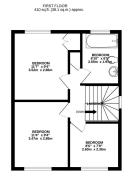

TOTAL FLOOR AREA: 857 spt. (\*79.7 spt.m.) approx.

Whate every attempts has been made to extrust the accusacy of the floorgian contained here, measurements of doors, windows, rooms and any other items are approximate and no reportability is sixen for any error, ormission of mis-attement. This plan is the flustrative purposes only and should be used as such by any prospective purchaser. The services, systems and appliances shown have not been tested and no guarantee as to third openability of efficiency can be given.