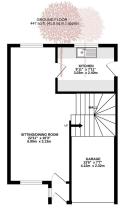

TOTAL FLOOR AREA: 857 spt. (\*79.7 spt.m.) approx.

Whate every attempts has been made to extrust the accusacy of the floorgian contained here, measurements of doors, windows, rooms and any other items are approximate and no reportability is sixen for any error, ormission of mis-attement. This plan is the flustrative purposes only and should be used as such by any prospective purchaser. The services, systems and appliances shown have not been tested and no guarantee as to third openability of efficiency can be given.