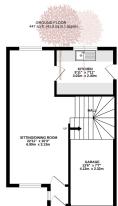

TOTAL FLOOR AREA: 857 sq.ft. (79.7 sq.m.) approx.

Whole every altering has been made to extrust the accusacy of the floogistic contained here, measurements of alone, wedows, rooms and any other items are approximate and no reportability is silent for any enor, emission or mis-attainment. This plan is the situation's purposes only and should be used as such by any prospective purchaser. The services, systems and appliancies shown have not been tested and no guarantee are to the expension of the services. The services, posterns and appliancies shown have not been tested and no guarantee are to the expension of the services and the services of the