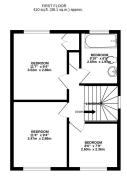

TOTAL FLOOR AREA: 857 sq.ft. (79.7 sq.m.) approx.

Whole every altering has been made to extrust the accusacy of the floogistic contained here, measurements of alone, wedows, rooms and any other items are approximate and no reportability is silent for any enor, emission or mis-attainment. This plan is the situation's purposes only and should be used as such by any prospective purchaser. The services, systems and appliancies shown have not been tested and no guarantee are to the expension of the services. The services, posterns and appliancies shown have not been tested and no guarantee are to the expension of the services and the services of the